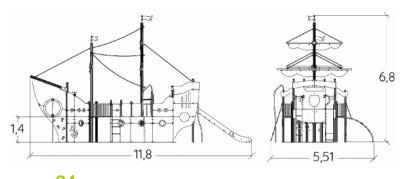

## Installation of equipment

IMPORTANT: It is essential to refer to the installation instructions for information on the size of the safety areas.

Impact area (minimum normative surface)

Free space

|   | 쒸     |        |
|---|-------|--------|
| 1 | 0,6m  | 2,5m²  |
| 2 | 1m    | 4m²    |
| 3 | 1,37m | 54,5m² |
| 4 | 1,77m | 19,5m² |
| 5 | 2,1m  | 7,5m²  |