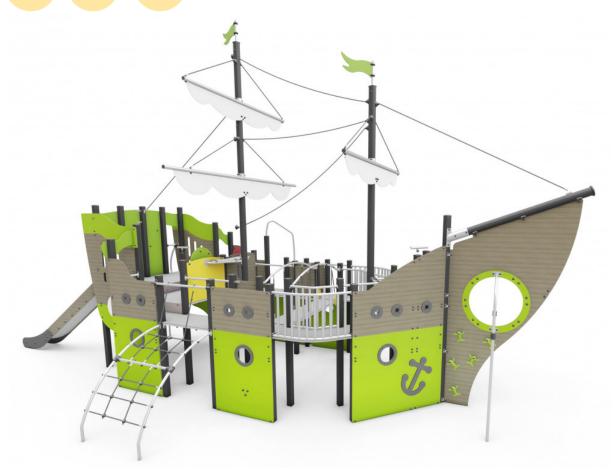

## **Components**

- 1 Rope ladder H: 1.37m
- 2 Curved ladder
- 3 Incline net H: 1.37m
- 4 Fireman's pole H: 1.37m
- Slide