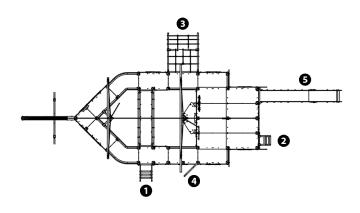

## **Components**

- 1 Rope ladder H: 1.37m
- 2 Curved ladder
- 3 Incline net H: 1.37m
- 4 Fireman's pole H: 1.37m
- Slide

## Installation of equipment

IMPORTANT: It is essential to refer to the installation instructions for information on the size of the safety areas.

Impact area (minimum normative surface)

Free space

|   | 쒸     |        |
|---|-------|--------|
| 1 | 0,6m  | 2,5m²  |
| 2 | 1m    | 4m²    |
| 3 | 1,37m | 54,5m² |
| 4 | 1,77m | 19,5m² |
| 5 | 2,1m  | 7,5m²  |