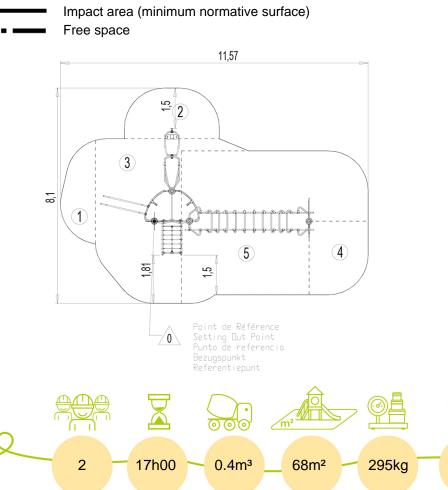

Ο

Components

| <ul> <li>Tour Gamma</li> <li>Great arch</li> <li>Parrot mast</li> <li>Incline net</li> <li>Speed slide</li> <li>Gyro</li> </ul> |
|---------------------------------------------------------------------------------------------------------------------------------|
|---------------------------------------------------------------------------------------------------------------------------------|

## IMPORTANT: It is essential to refer to the installation instructions for information on the size of the safety areas.

|   | Ê<br>∏‡ |      |
|---|---------|------|
| 1 | 0,6m    | 4m²  |
| 2 | 0,7m    | 6m²  |
| 3 | 1,95m   | 20m² |
| 4 | 2m      | 6m²  |
| 5 | 2,4m    | 32m² |