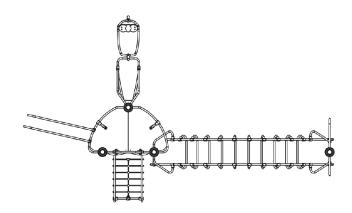

Ο

Components

| <ul> <li>Tour Gamma</li> <li>Great arch</li> <li>Parrot mast</li> <li>Incline net</li> <li>Speed slide</li> <li>Gyro</li> </ul> |
|---------------------------------------------------------------------------------------------------------------------------------|
|---------------------------------------------------------------------------------------------------------------------------------|