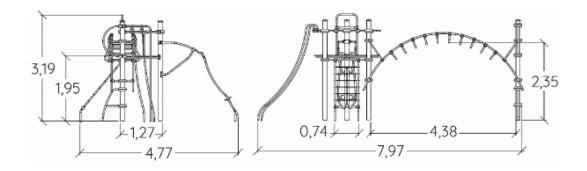

## IMPORTANT: It is essential to refer to the installation instructions for information on the size of the safety areas.

|   | Ê<br>∏‡ |      |
|---|---------|------|
| 1 | 0,6m    | 4m²  |
| 2 | 0,7m    | 6m²  |
| 3 | 1,95m   | 20m² |
| 4 | 2m      | 6m²  |
| 5 | 2,4m    | 32m² |