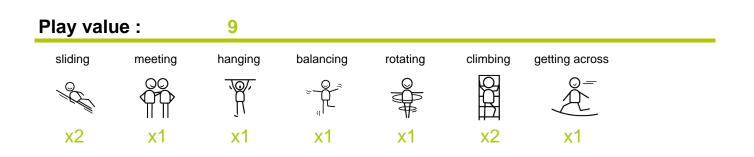

Ο



Components



| <ul> <li>Tour Gamma</li> <li>Great arch</li> <li>Parrot mast</li> <li>Incline net</li> <li>Speed slide</li> <li>Gyro</li> </ul> |
|---------------------------------------------------------------------------------------------------------------------------------|
|---------------------------------------------------------------------------------------------------------------------------------|

Installation of equipment

## IMPORTANT: It is essential to refer to the installation instructions for information on the size of the safety areas.



|   | Ê<br>∏‡ |      |
|---|---------|------|
| 1 | 0,6m    | 4m²  |
| 2 | 0,7m    | 6m²  |
| 3 | 1,95m   | 20m² |
| 4 | 2m      | 6m²  |
| 5 | 2,4m    | 32m² |

(EN)

1176

53kg