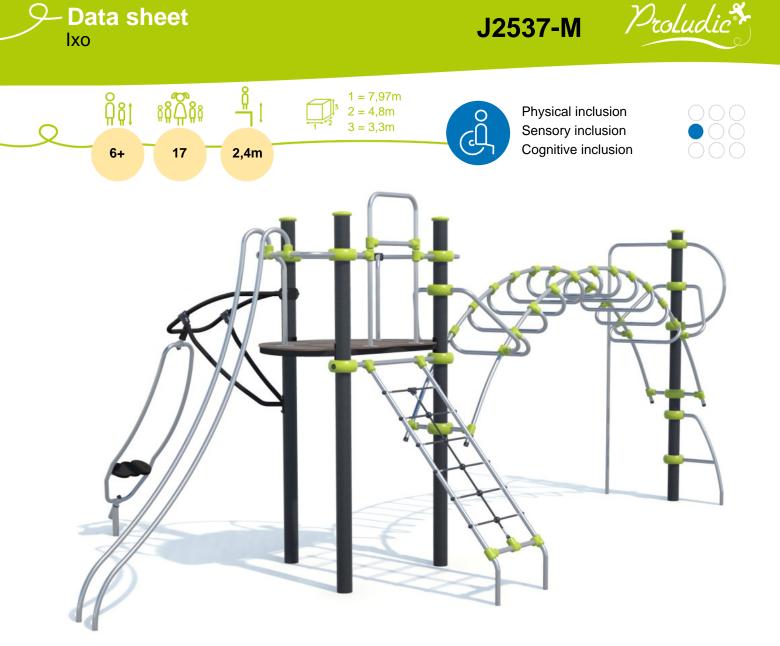

Ο

Components

| <ul> <li>Tour Gamma</li> <li>Great arch</li> <li>Parrot mast</li> <li>Incline net</li> <li>Speed slide</li> <li>Gyro</li> </ul> |
|---------------------------------------------------------------------------------------------------------------------------------|
|---------------------------------------------------------------------------------------------------------------------------------|