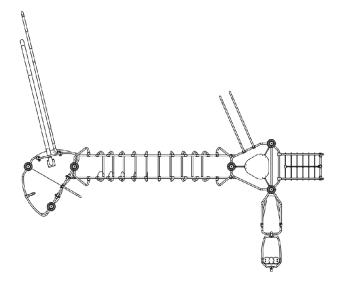

## **Components**

- 1 Tour Delta
- 2 Tour Epsilon
- Great arch
- 4 Turbo Slide
- **5** Echelle droite delta
- 6 Delta Incline net
- Speed slide
- 8 Suspended platform
- 9 Fireman's pole
- 10 Gyro