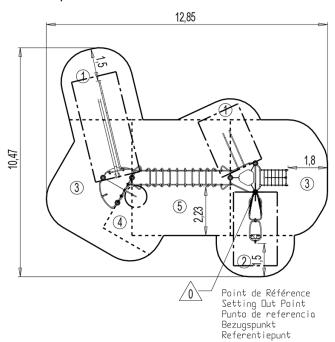

## Installation of equipment

IMPORTANT: It is essential to refer to the installation instructions for information on the size of the safety areas.

Impact area (minimum normative surface)

Free space

|   | Ä<br>Ti |        |
|---|---------|--------|
| 1 | 0,6m    | 12,5m² |
| 2 | 0,7m    | 6m²    |
| 3 | 1,95m   | 39,5m² |
| 4 | 2,2m    | 3m²    |
| 5 | 2,4m    | 24m²   |