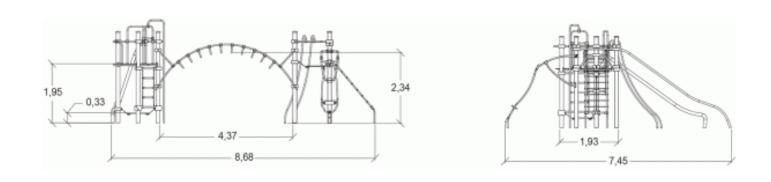

## Installation of equipment

IMPORTANT: It is essential to refer to the installation instructions for information on the size of the safety areas.

Impact area (minimum normative surface)

Free space

|   | Ä<br>Ti |        |
|---|---------|--------|
| 1 | 0,6m    | 12,5m² |
| 2 | 0,7m    | 6m²    |
| 3 | 1,95m   | 39,5m² |
| 4 | 2,2m    | 3m²    |
| 5 | 2,4m    | 24m²   |