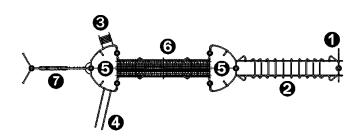

## **Components**

- 1 Parrot mast
- 2 Great arch
- Rope ladder
- 4 Speed slide
- **5** Tour gamma sans porte
- 6 Tunnel filaire
- 7 Mur d'escalade