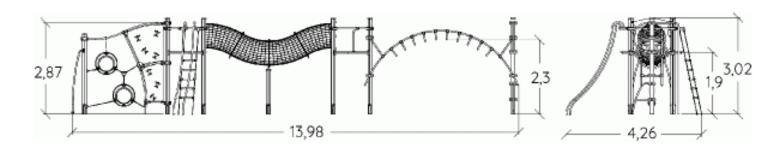

## **Components**

- 1 Parrot mast
- 2 Great arch
- Rope ladder
- 4 Speed slide
- **5** Tour gamma sans porte
- 6 Tunnel filaire
- 7 Mur d'escalade

## Installation of equipment

IMPORTANT: It is essential to refer to the installation instructions for information on the size of the safety areas.

Impact area (minimum normative surface)

Free space

|   | Å     |                    |
|---|-------|--------------------|
| 1 | 0,6m  | 3,5m²              |
| 2 | 1,95m | 31,5m²             |
| 3 | 2,4m  | 44,5m²             |
| 4 | 2,87m | 26,5m <sup>2</sup> |