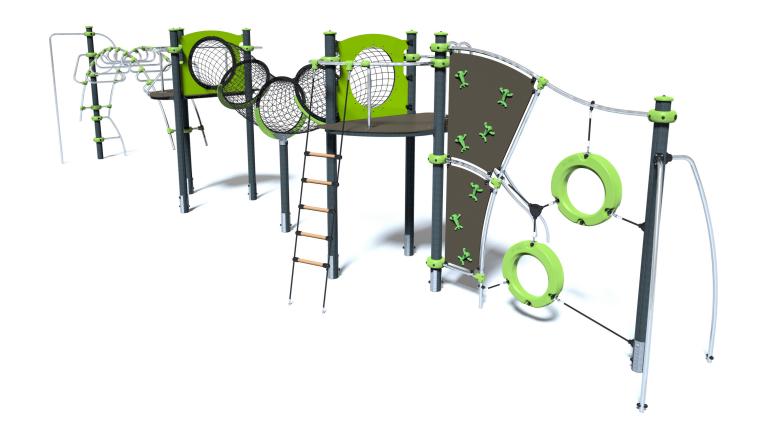

## **Components**

- 1 Parrot mast
- 2 Great arch
- Rope ladder
- 4 Speed slide
- **5** Tour gamma sans porte
- 6 Tunnel filaire
- 7 Mur d'escalade