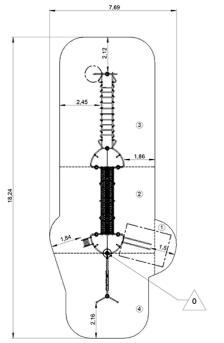

## Installation of equipment

IMPORTANT: It is essential to refer to the installation instructions for information on the size of the safety areas.

Impact area (minimum normative surface)

Free space

|   | Å     |                    |
|---|-------|--------------------|
| 1 | 0,6m  | 3,5m²              |
| 2 | 1,95m | 31,5m²             |
| 3 | 2,4m  | 44,5m²             |
| 4 | 2,87m | 26,5m <sup>2</sup> |