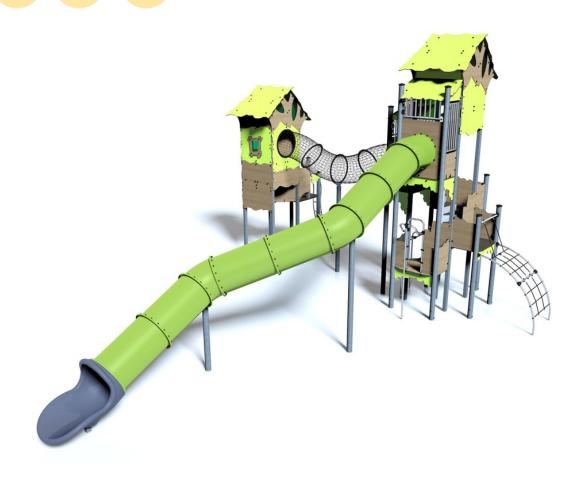

## Components

- 1 Tree tower 2 levels H: 3.17m
- 2 Tree tower 4 levels H: 3.57m
- 3 Rigid steel mesh tunnel H: 3.17m
- 4 Tubular slide H: 3.57m
- 6 Animal panel
- 6 Sliding pole H: 1.17m
- 7 Curved ladder