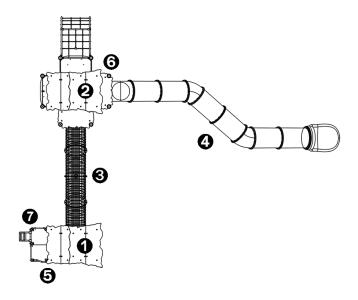

## Components

- 1 Tree tower 2 levels H: 3.17m
- 2 Tree tower 4 levels H: 3.57m
- 3 Rigid steel mesh tunnel H: 3.17m
- 4 Tubular slide H: 3.57m
- 6 Animal panel
- 6 Sliding pole H: 1.17m
- 7 Curved ladder