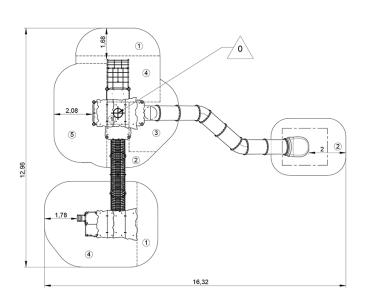

## Installation of equipment

IMPORTANT: It is essential to refer to the installation instructions for information on the size of the safety areas.

Impact area (minimum normative surface)

Free space

|   | <b>₩</b> ‡ |        |
|---|------------|--------|
| 1 | <0,6m      | 12m²   |
| 2 | 1m         | 15,5m² |
| 3 | 1,5m       | 7,5m²  |
| 4 | 1,77m      | 30m²   |
| 5 | 2,37m      | 15m²   |