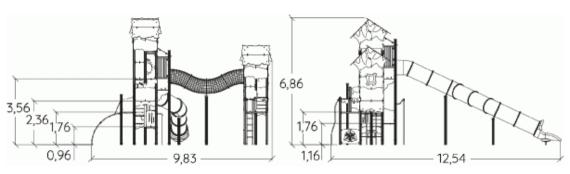

## Components

- 1 Tree tower 2 levels H: 3.17m
- 2 Tree tower 4 levels H: 3.57m
- 3 Rigid steel mesh tunnel H: 3.17m
- 4 Tubular slide H: 3.57m
- 6 Animal panel
- 6 Sliding pole H: 1.17m
- 7 Curved ladder

## Installation of equipment

IMPORTANT: It is essential to refer to the installation instructions for information on the size of the safety areas.

Impact area (minimum normative surface)

Free space

|   | <b>₩</b> ‡ |        |
|---|------------|--------|
| 1 | <0,6m      | 12m²   |
| 2 | 1m         | 15,5m² |
| 3 | 1,5m       | 7,5m²  |
| 4 | 1,77m      | 30m²   |
| 5 | 2,37m      | 15m²   |