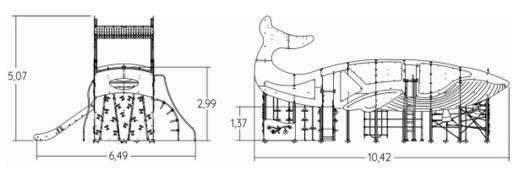

## Installation of equipment

IMPORTANT: It is essential to refer to the installation instructions for information on the size of the safety areas.

Impact area (minimum normative surface)

Free space

|   | Å     |        |
|---|-------|--------|
| 1 | 1m    | 11,5m² |
| 2 | 1,37m | 17,5m² |
| 3 | 1,77m | 15,5m² |
| 4 | 2m    | 19,5m² |
| 5 | 2,1m  | 22,5m² |
| 6 | 2,2m  | 10,5m² |