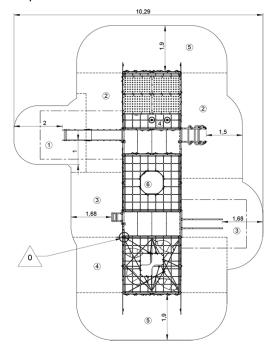

## Installation of equipment

IMPORTANT: It is essential to refer to the installation instructions for information on the size of the safety areas.

Impact area (minimum normative surface)

Free space

|   | Å     |        |
|---|-------|--------|
| 1 | 1m    | 11,5m² |
| 2 | 1,37m | 17,5m² |
| 3 | 1,77m | 15,5m² |
| 4 | 2m    | 19,5m² |
| 5 | 2,1m  | 22,5m² |
| 6 | 2,2m  | 10,5m² |