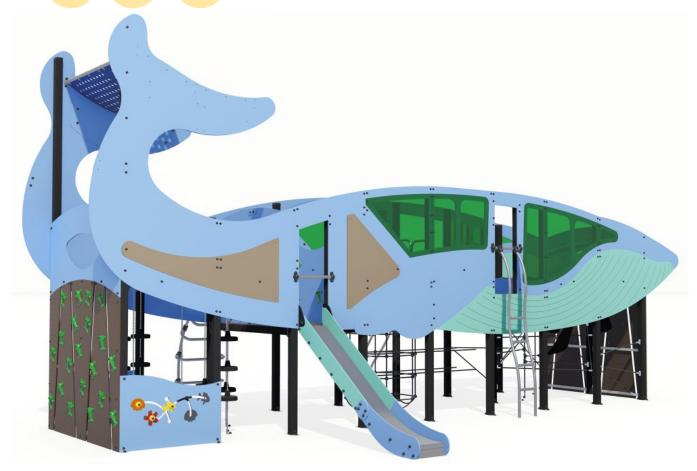

## Play value:

**59** 

climbing

**x2** 

role play

**x2** 

climbing

sliding

meeting

resting

x2

handling

balancing

tactile stimulation visual stimulation

**x5** 

getting across

x13

**x3** 