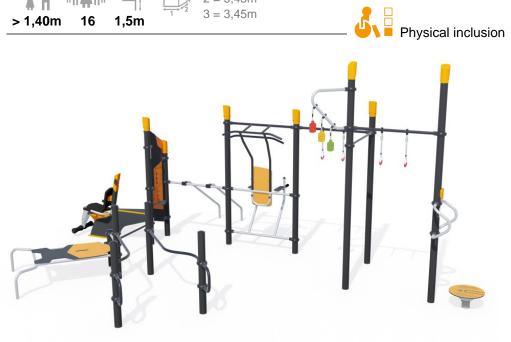

## Components

- 0 Extenseur cuisse
- **2** 3 in 1 Totem
- Abs Board/Push-ups
- 4 Inclusive parallel bars
- 6 Sloping Bars
- **6** Power tower
- 0 Anneaux suspendus
- Horizontal bar L. 125 cm
- 9 Vertical jump activity
- Balance Board
- **(1)** Smartphone holder