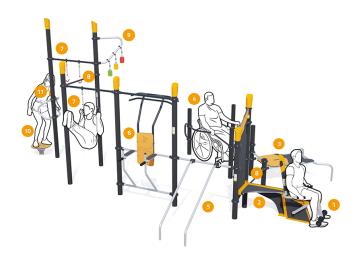

## Components

- 0 Extenseur cuisse
- **2** 3 in 1 Totem
- Abs Board/Push-ups
- 4 Inclusive parallel bars
- 6 Sloping Bars
- **6** Power tower
- 0 Anneaux suspendus
- Horizontal bar L. 125 cm
- 9 Vertical jump activity
- Balance Board
- **(1)** Smartphone holder