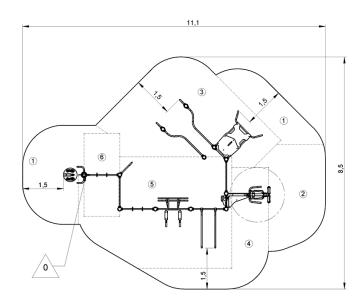

## Components

- 0 Extenseur cuisse
- **2** 3 in 1 Totem
- Abs Board/Push-ups
- 4 Inclusive parallel bars
- 6 Sloping Bars
- **6** Power tower
- 0 Anneaux suspendus
- Horizontal bar L. 125 cm
- 9 Vertical jump activity
- Balance Board
- **(1)** Smartphone holder

## Installation of equipment

IMPORTANT: It is essential to refer to the installation instructions for information on the size of the safety areas.

Impact area (minimum normative surface)

Free space

|   | Ĭ     | $\sqrt{m^2}$ |
|---|-------|--------------|
| 1 | 0,6m  | 11,5m²       |
| 2 | 0,7m  | 7,5m²        |
| 3 | 0,78m | 8m²          |
| 4 | 1,07m | 4m²          |
| 5 | 1,27m | 18,5m²       |
| 6 | 1,5m  | 16,5m²       |
|   |       |              |