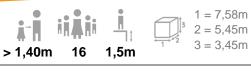

## **Sports activities:**

**20** 















Abs

Resistance



Soulever

















## Components



- 0 Extenseur cuisse
- **2** 3 in 1 Totem
- Abs Board/Push-ups
- 4 Inclusive parallel bars
- 6 Sloping Bars
- **6** Power tower
- 0 Anneaux suspendus
- Horizontal bar L. 125 cm
- 9 Vertical jump activity
- Balance Board
- **(1)** Smartphone holder

## Installation of equipment

IMPORTANT: It is essential to refer to the installation instructions for information on the size of the safety areas.

Impact area (minimum normative surface)

Free space



|   | Ĭ     | $\sqrt{m^2}$ |
|---|-------|--------------|
| 1 | 0,6m  | 11,5m²       |
| 2 | 0,7m  | 7,5m²        |
| 3 | 0,78m | 8m²          |
| 4 | 1,07m | 4m²          |
| 5 | 1,27m | 18,5m²       |
| 6 | 1,5m  | 16,5m²