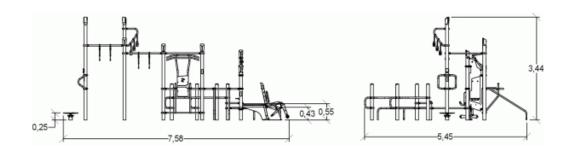

## **Sports activities:**

**20** 















Abs

Resistance



Soulever

















## Components



- 0 Extenseur cuisse
- **2** 3 in 1 Totem
- Abs Board/Push-ups
- 4 Inclusive parallel bars
- 6 Sloping Bars
- **6** Power tower
- 0 Anneaux suspendus
- Horizontal bar L. 125 cm
- 9 Vertical jump activity
- Balance Board
- **(1)** Smartphone holder

## Installation of equipment

IMPORTANT: It is essential to refer to the installation instructions for information on the size of the safety areas.

Impact area (minimum normative surface)

Free space



|   | Ĭ     | $\sqrt{m^2}$ |
|---|-------|--------------|
| 1 | 0,6m  | 11,5m²       |
| 2 | 0,7m  | 7,5m²        |
| 3 | 0,78m | 8m²          |
| 4 | 1,07m | 4m²          |
| 5 | 1,27m | 18,5m²       |
| 6 | 1,5m  | 16,5m²       |
|