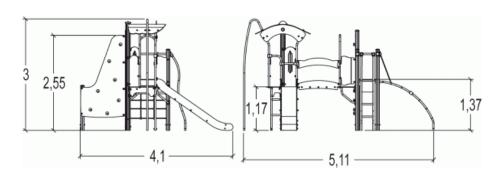

## **Components**

- 1 Rectangular platform
- 2 Platform HT: 1.17m
- 3 Curved ladder
- 4 Incline net H: 1.37m
- **6** Climbing wall
- **6** Walkway
- **7** Tower HT: 1.17m
- 8 Fireman?s pole
- 9 Slide
- Counting panel