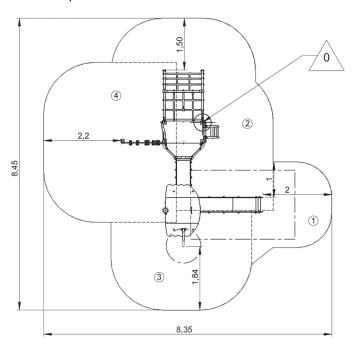

## Installation of equipment

IMPORTANT: It is essential to refer to the installation instructions for information on the size of the safety areas.

Impact area (minimum normative surface)

Free space

| 1 | 1m    | 5m²    |
|---|-------|--------|
| 2 | 1,37m | 16m²   |
| 3 | 2m    | 10,5m² |
| 4 | 2,6m  | 17m²   |