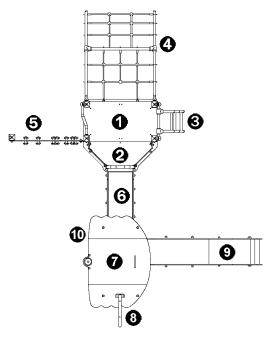

## **Components**

- 1 Rectangular platform
- 2 Platform HT: 1.17m
- 3 Curved ladder
- 4 Incline net H: 1.37m
- **6** Climbing wall
- **6** Walkway
- **7** Tower HT: 1.17m
- 8 Fireman?s pole
- 9 Slide
- Counting panel