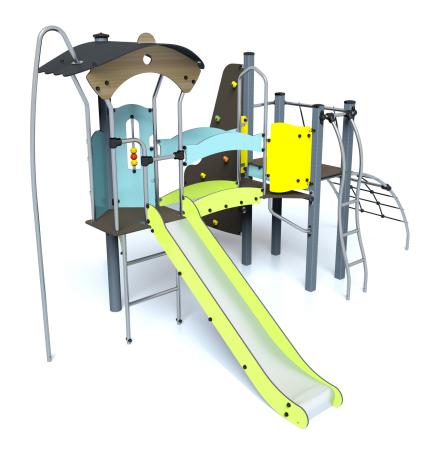

## Play value:

13

meeting

climbing

**x1** 

**x2** 

handling

**x3** 

## **Components**

- 1 Rectangular platform
- 2 Platform HT: 1.17m
- 3 Curved ladder
- 4 Incline net H: 1.37m
- **6** Climbing wall
- **6** Walkway
- **7** Tower HT: 1.17m
- 8 Fireman?s pole
- 9 Slide
- Counting panel