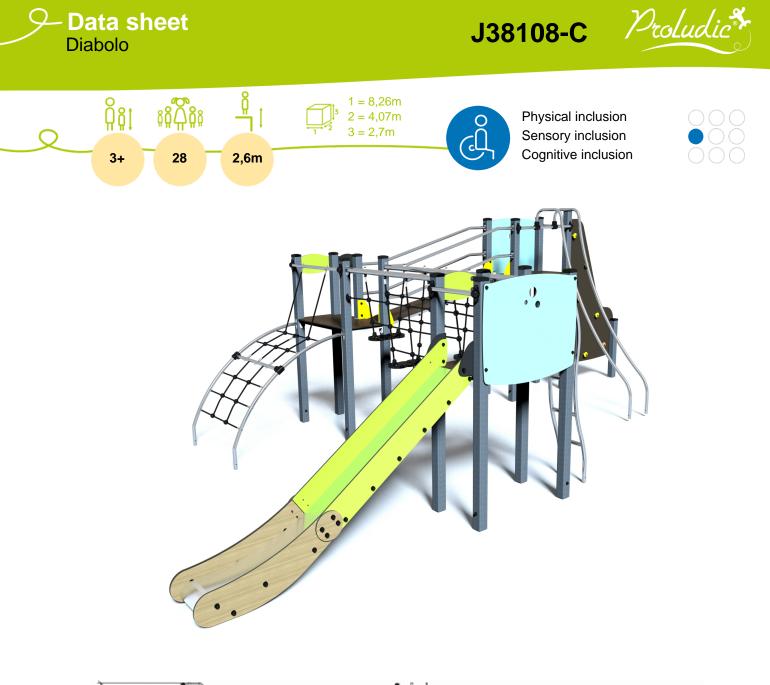

## Play value : 12 climbing sliding meeting balancing climbing getting across 0 Υ **x1** x2 х3 x2 x2 x2

**Data sheet** Diabolo

Q

J38108-C Proludic

Components

| 0 | Rectangular platform |
|---|----------------------|
| 0 | Slide H: 1.37m       |
| 8 | Curved ladder        |
| 4 | Floating steps       |
| 6 | Incline net H: 1.37m |
| 6 | Inclined bridge      |
| 7 | Rectangular platform |
| 8 | Speed Slide          |
| 9 | Climbing wall        |
|   |                      |