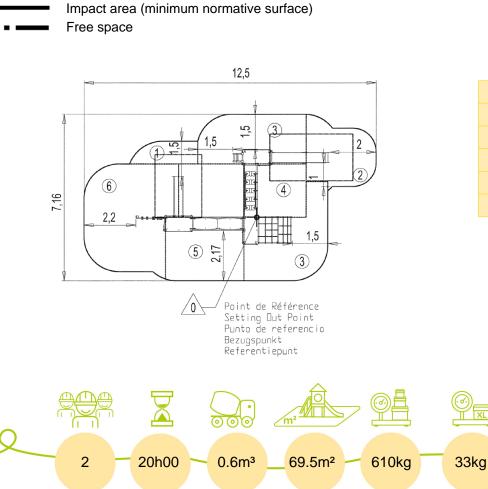

Installation of equipment

IMPORTANT: It is essential to refer to the installation instructions for information on the size of the safety areas.

|   | Å<br>Ti |                    |
|---|---------|--------------------|
| 1 | 0,6m    | 2,5m <sup>2</sup>  |
| 2 | 1m      | 7,5m²              |
| 3 | 1,37m   | 20,5m <sup>2</sup> |
| 4 | 2,1m    | 6,5m²              |
| 5 | 2,5m    | 16m²               |
| 6 | 2,6m    | 16,5m²             |