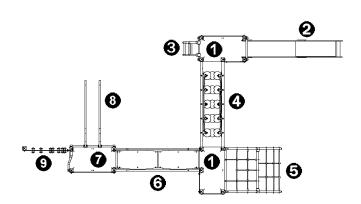

## Play value : 12 climbing sliding meeting balancing climbing getting across 0 Υ **x1** x2 х3 x2 x2 x2

**Data sheet** Diabolo

Q

J38108-C Proludic

Components

| 0 | Rectangular platform |
|---|----------------------|
| 0 | Slide H: 1.37m       |
| 8 | Curved ladder        |
| 4 | Floating steps       |
| 6 | Incline net H: 1.37m |
| 6 | Inclined bridge      |
| 7 | Rectangular platform |
| 8 | Speed Slide          |
| 9 | Climbing wall        |
|   |                      |