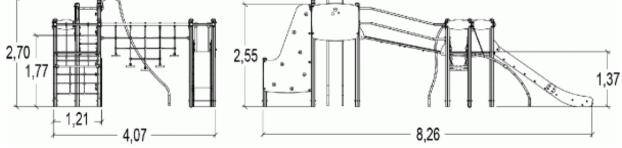

## Play value : 12 climbing sliding meeting balancing climbing getting across 0 Υ **x1** x2 х3 x2 x2 x2

**Data sheet** Diabolo

Q

J38108-C Proludic

Components

| 0 | Rectangular platform |
|---|----------------------|
| 0 | Slide H: 1.37m       |
| 8 | Curved ladder        |
| 4 | Floating steps       |
| 6 | Incline net H: 1.37m |
| 6 | Inclined bridge      |
| 7 | Rectangular platform |
| 8 | Speed Slide          |
| 9 | Climbing wall        |
|   |                      |