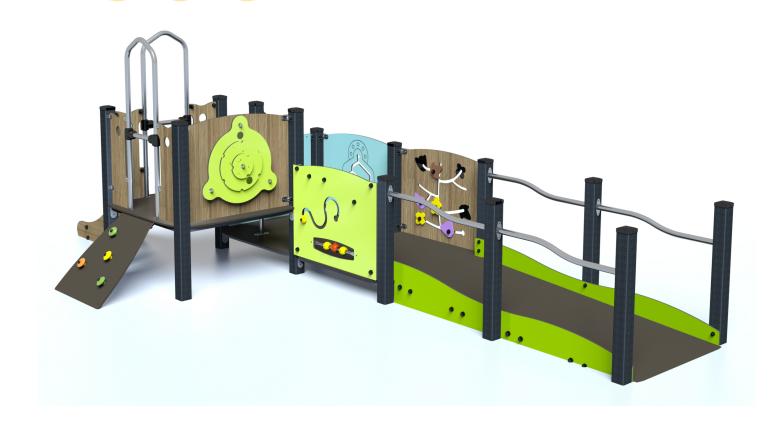

## **Components**

- Access ramp
- 2 Flower panel
- **3** Lottery Panel
- 4 The Pachinko Play Panel
- 6 Animal panel
- 6 Triple play panel
- 7 Slide HT: 0.6m
- 8 Slope