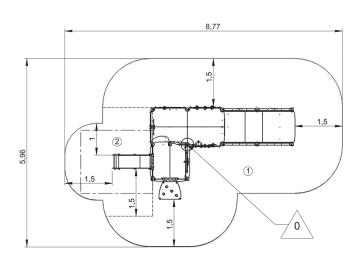

## Installation of equipment

IMPORTANT: It is essential to refer to the installation instructions for information on the size of the safety areas.

Impact area (minimum normative surface)

Free space

|   | ů<br>Ti |      |
|---|---------|------|
| 1 | 0,6m    | 32m² |
| 2 | 1m      | 8m²  |