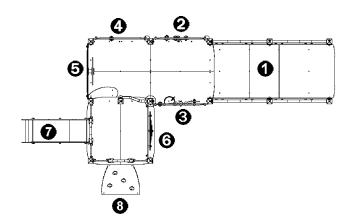

## **Components**

- Access ramp
- 2 Flower panel
- **3** Lottery Panel
- 4 The Pachinko Play Panel
- 6 Animal panel
- 6 Triple play panel
- 7 Slide HT: 0.6m
- 8 Slope

## Installation of equipment

IMPORTANT: It is essential to refer to the installation instructions for information on the size of the safety areas.

Impact area (minimum normative surface)

Free space

|   | ů<br>Ti |      |
|---|---------|------|
| 1 | 0,6m    | 32m² |
| 2 | 1m      | 8m²  |