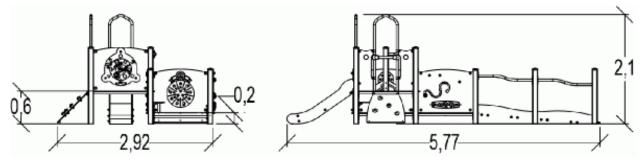

## Installation of equipment

IMPORTANT: It is essential to refer to the installation instructions for information on the size of the safety areas.

Impact area (minimum normative surface)

Free space

|   | ů<br>Ti |      |
|---|---------|------|
| 1 | 0,6m    | 32m² |
| 2 | 1m      | 8m²  |