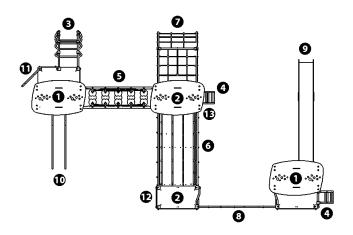

## **Components**

- Rectangular platform
- 2 Square platform
- 3 Curved ladder
- The curved ladder
- 6 Floating steps
- 6 Curved bridge
- 0 Curved climbing net
- 8 Climbing net
- Slide 9
- 1 Speed Slide
- **1** Fireman?s pole
- Ø 4 a la ligne
- 13 Morpion

## Installation of equipment

IMPORTANT: It is essential to refer to the installation instructions for information on the size of the safety areas.

Impact area (minimum normative surface)

| 1 | 0,6m  | 3m²    |
|---|-------|--------|
| 2 | 1m    | 7,5m²  |
| 3 | 1,77m | 30m²   |
| 4 | 2,3m  | 8m²    |
| 5 | 2,4m  | 31,5m² |
| 6 | 2,5m  | 13,5m² |