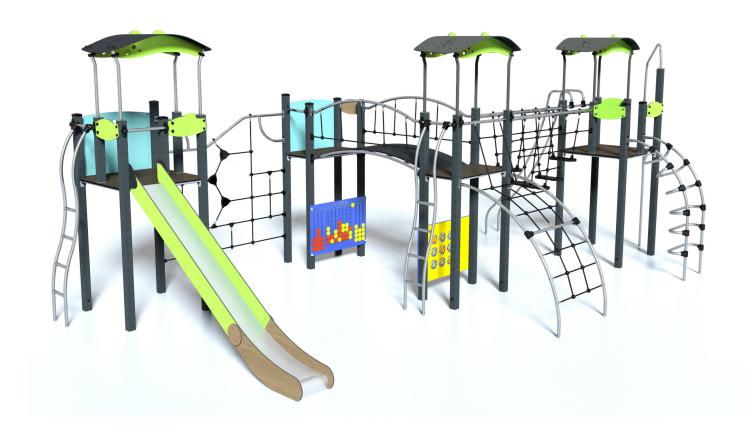

## **Components**

- Rectangular platform
- 2 Square platform
- 3 Curved ladder
- The curved ladder
- 6 Floating steps
- 6 Curved bridge
- 0 Curved climbing net
- 8 Climbing net
- Slide 9
- 1 Speed Slide
- **1** Fireman?s pole
- Ø 4 a la ligne
- 13 Morpion