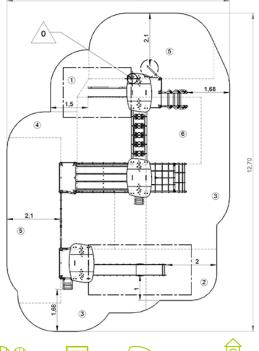

## **Components**

- Rectangular platform
- 2 Square platform
- 3 Curved ladder
- The curved ladder
- 6 Floating steps
- 6 Curved bridge
- 0 Curved climbing net
- 8 Climbing net
- Slide 9
- 1 Speed Slide
- **1** Fireman?s pole
- Ø 4 a la ligne
- 13 Morpion

## Installation of equipment

IMPORTANT: It is essential to refer to the installation instructions for information on the size of the safety areas.

Impact area (minimum normative surface)

| 1 | 0,6m  | 3m²    |
|---|-------|--------|
| 2 | 1m    | 7,5m²  |
| 3 | 1,77m | 30m²   |
| 4 | 2,3m  | 8m²    |
| 5 | 2,4m  | 31,5m² |
| 6 | 2,5m  | 13,5m² |