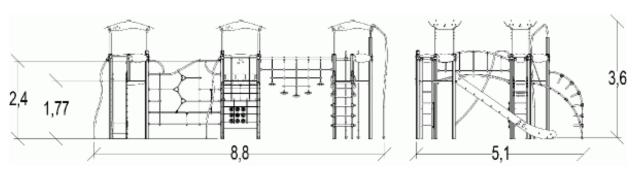

## Installation of equipment

IMPORTANT: It is essential to refer to the installation instructions for information on the size of the safety areas.

Impact area (minimum normative surface)

| 1 | 0,6m  | 3m²    |
|---|-------|--------|
| 2 | 1m    | 7,5m²  |
| 3 | 1,77m | 30m²   |
| 4 | 2,3m  | 8m²    |
| 5 | 2,4m  | 31,5m² |
| 6 | 2,5m  | 13,5m² |