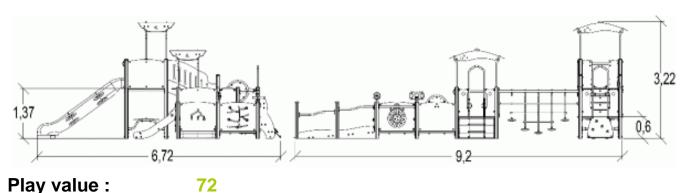

## Play value:

climbing

role play

sliding meeting

resting

handling

**x1** 

hiding