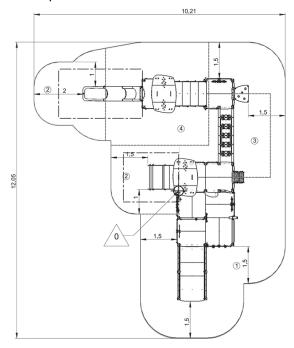

## Installation of equipment

IMPORTANT: It is essential to refer to the installation instructions for information on the size of the safety areas.

Impact area (minimum normative surface)

Free space

| 1 | 0,6m  | 41m²   |
|---|-------|--------|
| 2 | 1m    | 16m²   |
| 3 | 1,3m  | 8,5m²  |
| 4 | 1,37m | 17,5m² |