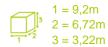

## **Components**

- Square platform
- 2 Access ramp
- S Floating steps
- 4 Polyethylene slide H: 1.37m
- 6 Play table
- 6 'Maze' board
- 7 Pinball panel
- 8 Flower panel
- 9 Lottery Panel
- The Pachinko Play Panel
- Triple play panel
- Telescope
- Coloured binoculars
- Spinning disc
- Steps
- 16 Slope