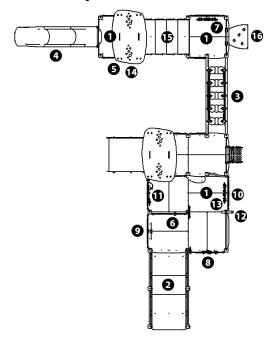

## **Components**

- Square platform
- 2 Access ramp
- S Floating steps
- 4 Polyethylene slide H: 1.37m
- 6 Play table
- 6 'Maze' board
- 7 Pinball panel
- 8 Flower panel
- 9 Lottery Panel
- The Pachinko Play Panel
- Triple play panel
- Telescope
- Coloured binoculars
- Spinning disc
- Steps
- 16 Slope