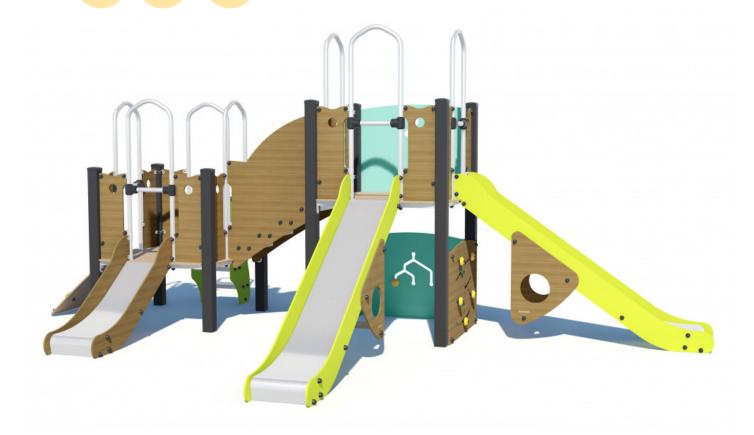

## **Components**

- 1 Slide HT: 1.17m
- 2 Connecting staircase
- Steps
- 4 Slide HT: 0.6m
- Slope
- **6** Flower panel
- The Pachinko Play Panel