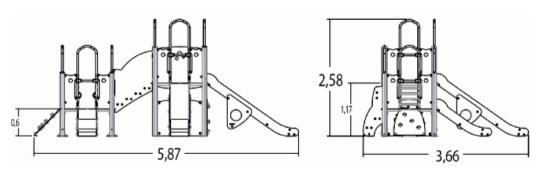

## Installation of equipment

IMPORTANT: It is essential to refer to the installation instructions for information on the size of the safety areas.

Impact area (minimum normative surface)

Free space

| 1 | 0,6m  | 9m²    |
|---|-------|--------|
| 2 | 1m    | 17,5m² |
| 3 | 1,17m | 16m²   |