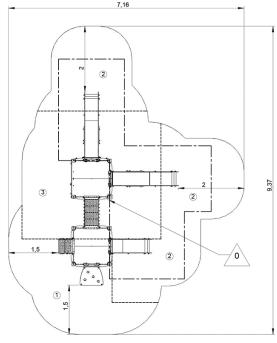

## Installation of equipment

IMPORTANT: It is essential to refer to the installation instructions for information on the size of the safety areas.

Impact area (minimum normative surface)

Free space

| 1 | 0,6m  | 9m²    |
|---|-------|--------|
| 2 | 1m    | 17,5m² |
| 3 | 1,17m | 16m²   |