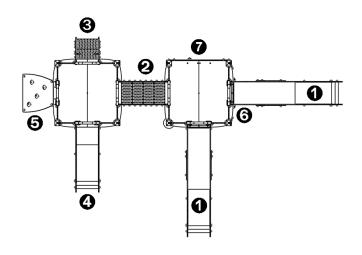

## **Components**

- 1 Slide HT: 1.17m
- 2 Connecting staircase
- Steps
- 4 Slide HT: 0.6m
- Slope
- **6** Flower panel
- The Pachinko Play Panel