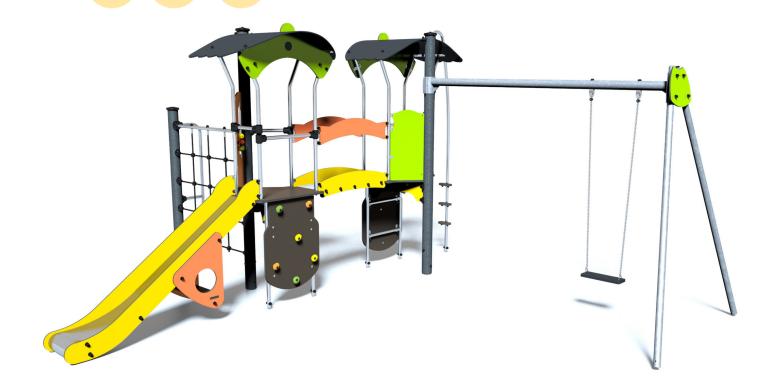

## Components

- 1 Tower HT: 1.17m
- 2 Slide HT: 1.17m
- Climbing net
- Walkway
- 6 Coconut tree mast
- **6** Swing
- **7** Post
- 8 Post ladder
- Olimbing wall
- Seat
- Counting panel