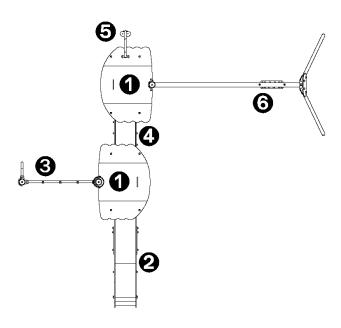

## Components

- 1 Tower HT: 1.17m
- 2 Slide HT: 1.17m
- Climbing net
- Walkway
- 6 Coconut tree mast
- **6** Swing
- **7** Post
- 8 Post ladder
- Olimbing wall
- Seat
- Counting panel