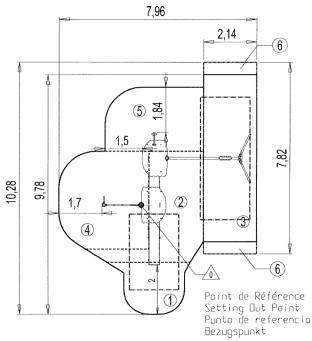

## Installation of equipment

IMPORTANT: It is essential to refer to the installation instructions for information on the size of the safety areas.

Impact area (minimum normative surface)

Free space

|   | Ä<br>Ti |        |
|---|---------|--------|
| 1 | 1m      | 5,5m²  |
| 2 | 1,17m   | 10,5m² |
| 3 | 1,4m    | 14,5m² |
| 4 | 1,8m    | 12m²   |
| 5 | 2m      | 11,5m² |
| 6 | <0,6m   | 2m²    |