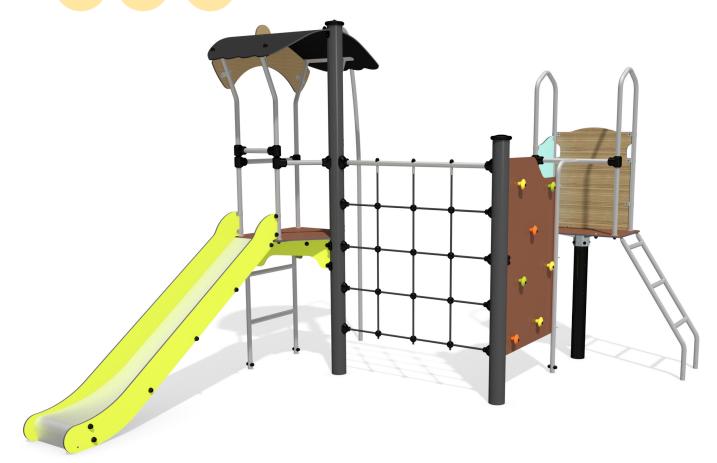

## **Components**

- 1 Fireman?s pole
- 2 Platform HT: 1.17m
- **3** Tower HT: 1.17m
- 4 Slide
- 6 Climbing net
- 6 Climbing wall
- Inclined ladder