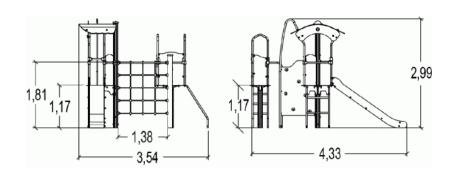

## Installation of equipment

IMPORTANT: It is essential to refer to the installation instructions for information on the size of the safety areas.

Impact area (minimum normative surface)

Free space

|   | <u> </u> |        |
|---|----------|--------|
| 1 | 1m       | 5,5m²  |
| 2 | 1,17m    | 11,5m² |
| 3 | 1,8m     | 8,5m²  |
| 4 | 2m       | 11,5m² |