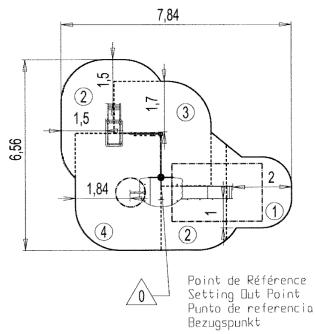

## Installation of equipment

IMPORTANT: It is essential to refer to the installation instructions for information on the size of the safety areas.

Impact area (minimum normative surface)

Free space

|   | <u> </u> |        |
|---|----------|--------|
| 1 | 1m       | 5,5m²  |
| 2 | 1,17m    | 11,5m² |
| 3 | 1,8m     | 8,5m²  |
| 4 | 2m       | 11,5m² |