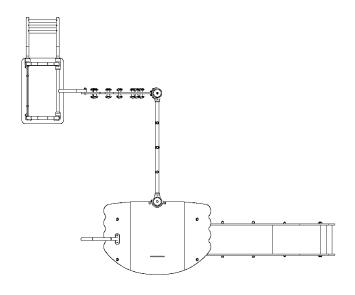

## **Components**

- 1 Fireman?s pole
- 2 Platform HT: 1.17m
- **3** Tower HT: 1.17m
- 4 Slide
- 6 Climbing net
- 6 Climbing wall
- Inclined ladder