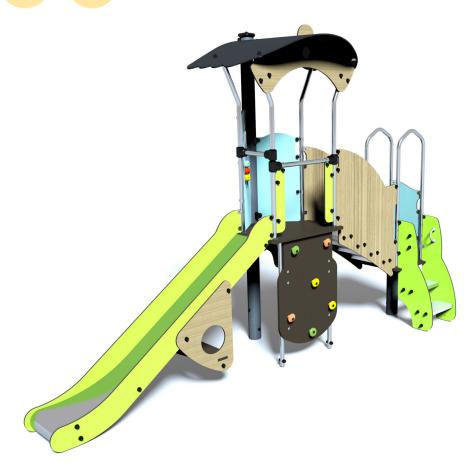

## Play value:

**12** meeting

climbing

sliding

**x1** 

x2

resting

**x1** 

handling

**x1** 

hiding

**x1** 

**x**1

**x1** climbing

**x3** 

## **Components**

- 1 Tower HT: 1.17m
- 2 Slide HT: 1.17m
- Connecting staircase
- 4 Platform HT: 0.6m
- Steps
- 6 Climbing wall
- Seat
- 8 Counting panel