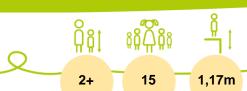

## **Components**

- 1 Tower HT: 1.17m
- 2 Slide HT: 1.17m
- Connecting staircase
- 4 Platform HT: 0.6m
- Steps
- 6 Climbing wall
- Seat
- 8 Counting panel

## Installation of equipment

IMPORTANT: It is essential to refer to the installation instructions for information on the size of the safety areas.

Impact area (minimum normative surface)

|   | Ťļ    |        |
|---|-------|--------|
| 1 | 0,6m  | 5,5m²  |
| 2 | 1m    | 5,5m²  |
| 3 | 1,17m | 17,5m² |