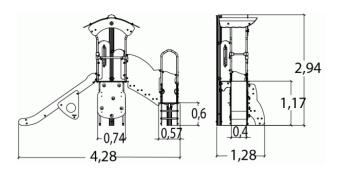

## **Components**

- 1 Tower HT: 1.17m
- 2 Slide HT: 1.17m
- Connecting staircase
- 4 Platform HT: 0.6m
- Steps
- 6 Climbing wall
- Seat
- 8 Counting panel

## Installation of equipment

IMPORTANT: It is essential to refer to the installation instructions for information on the size of the safety areas.

Impact area (minimum normative surface)

|   | Ťļ    |        |
|---|-------|--------|
| 1 | 0,6m  | 5,5m²  |
| 2 | 1m    | 5,5m²  |
| 3 | 1,17m | 17,5m² |