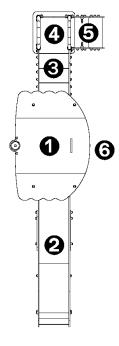

## **Components**

- 1 Tower HT: 1.17m
- 2 Slide HT: 1.17m
- Connecting staircase
- 4 Platform HT: 0.6m
- Steps
- 6 Climbing wall
- Seat
- 8 Counting panel