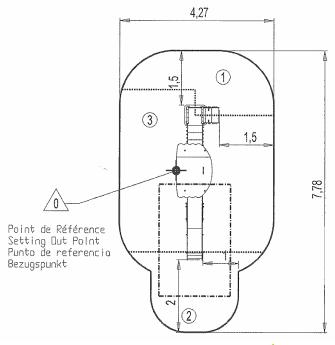

## Installation of equipment

IMPORTANT: It is essential to refer to the installation instructions for information on the size of the safety areas.

Impact area (minimum normative surface)

|   | Ťļ    |        |
|---|-------|--------|
| 1 | 0,6m  | 5,5m²  |
| 2 | 1m    | 5,5m²  |
| 3 | 1,17m | 17,5m² |