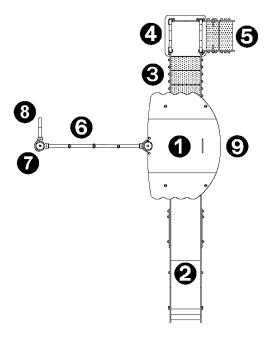

## **Components**

- Tower HT: 1.17m
- 2 Slide HT: 1.17m
- 3 Connecting staircase
- 4 Platform HT: 0.6m
- **6** Steps
- 6 Climbing net
- Post
- 8 Post ladder
- 9 Climbing wall
- 1 Seat
- **(1)** Counting panel