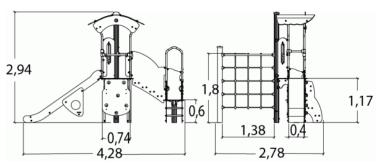

## **Components**

- Tower HT: 1.17m
- 2 Slide HT: 1.17m
- 3 Connecting staircase
- 4 Platform HT: 0.6m
- **6** Steps
- 6 Climbing net
- Post
- 8 Post ladder
- 9 Climbing wall
- 1 Seat
- **(1)** Counting panel

## Installation of equipment

IMPORTANT: It is essential to refer to the installation instructions for information on the size of the safety areas.

Impact area (minimum normative surface)

Free space

|   | <u>Å</u> |        |
|---|----------|--------|
| 1 | 0,6m     | 5,5m²  |
| 2 | 1m       | 5,5m²  |
| 3 | 1,17m    | 8,5m²  |
| 4 | 1,8m     | 12,5m² |