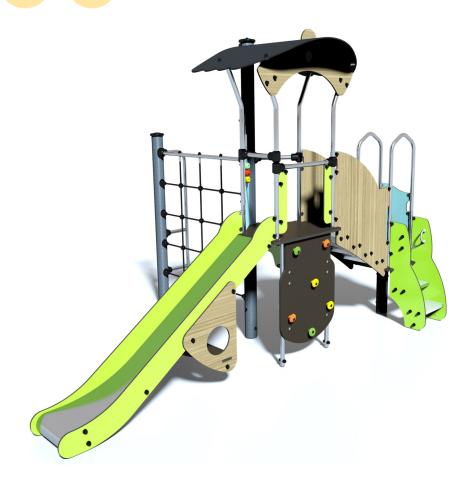

## **Components**

- Tower HT: 1.17m
- 2 Slide HT: 1.17m
- 3 Connecting staircase
- 4 Platform HT: 0.6m
- **6** Steps
- 6 Climbing net
- Post
- 8 Post ladder
- 9 Climbing wall
- 1 Seat
- **(1)** Counting panel