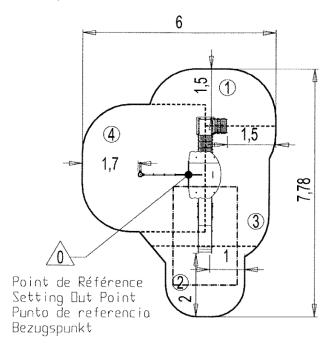

## Installation of equipment

IMPORTANT: It is essential to refer to the installation instructions for information on the size of the safety areas.

Impact area (minimum normative surface)

Free space

|   | <u>Å</u> |        |
|---|----------|--------|
| 1 | 0,6m     | 5,5m²  |
| 2 | 1m       | 5,5m²  |
| 3 | 1,17m    | 8,5m²  |
| 4 | 1,8m     | 12,5m² |