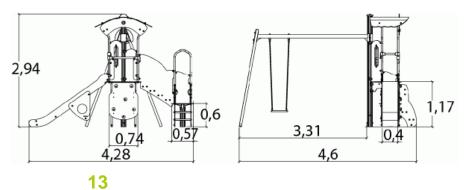

## **Components**

- 1 Tower HT: 1.17m
- 2 Slide HT: 1.17m
- Connecting staircase
- 4 Platform HT: 0.6m
- Steps
- Swing
- Climbing wall
- 8 Seat
- 9 Counting panel

## Installation of equipment

IMPORTANT: It is essential to refer to the installation instructions for information on the size of the safety areas.

Impact area (minimum normative surface)

Free space

|   | Å     |        |
|---|-------|--------|
| 1 | 0,6m  | 6m²    |
| 2 | 1m    | 6m²    |
| 3 | 1,17m | 17,5m² |
| 4 | 1,4m  | 13,5m² |
| 5 | <0,6m | 2m²    |