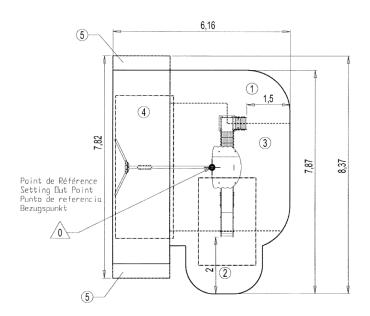

## Installation of equipment

IMPORTANT: It is essential to refer to the installation instructions for information on the size of the safety areas.

Impact area (minimum normative surface)

Free space

|   | Å     |        |
|---|-------|--------|
| 1 | 0,6m  | 6m²    |
| 2 | 1m    | 6m²    |
| 3 | 1,17m | 17,5m² |
| 4 | 1,4m  | 13,5m² |
| 5 | <0,6m | 2m²    |