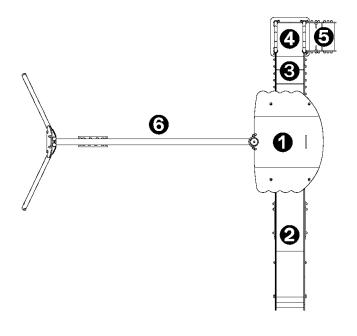

## **Components**

- 1 Tower HT: 1.17m
- 2 Slide HT: 1.17m
- Connecting staircase
- 4 Platform HT: 0.6m
- Steps
- Swing
- Climbing wall
- 8 Seat
- 9 Counting panel