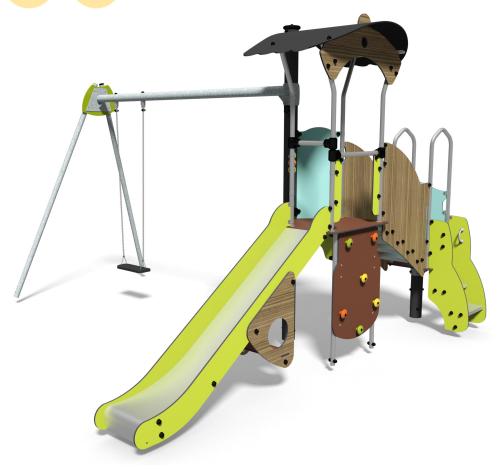

## Play value:

climbing

**x1** 

climbing

sliding

resting

**x1** 

hiding

**x1** 

taking shelter

tactile stimulation

**x1** 

**x1** 

## **Components**

- 1 Tower HT: 1.17m
- 2 Slide HT: 1.17m
- Connecting staircase
- 4 Platform HT: 0.6m
- Steps
- Swing
- Climbing wall
- 8 Seat
- 9 Counting panel