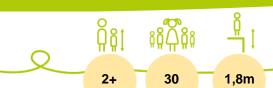

## Installation of equipment

IMPORTANT: It is essential to refer to the installation instructions for information on the size of the safety areas.

Impact area (minimum normative surface)

Free space

|   | Ŭ<br> |        |
|---|-------|--------|
| 1 | 0,6m  | 7,5m²  |
| 2 | 1m    | 13,5m² |
| 3 | 1,17m | 8,5m²  |
| 4 | 1,8m  | 13m²   |