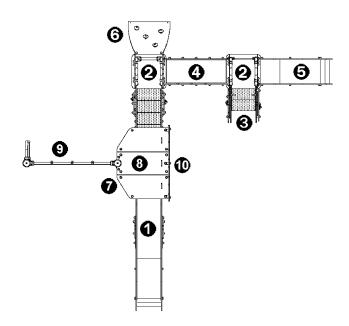

## **Components**

- 1 Slide
- 2 Themed square platform
- Stairway
- 4 Closed bridge
- Slide
- 6 Slope
- To Dragon and Princess panel
- 8 Themed tower
- 9 Climbing net
- Climbing wall