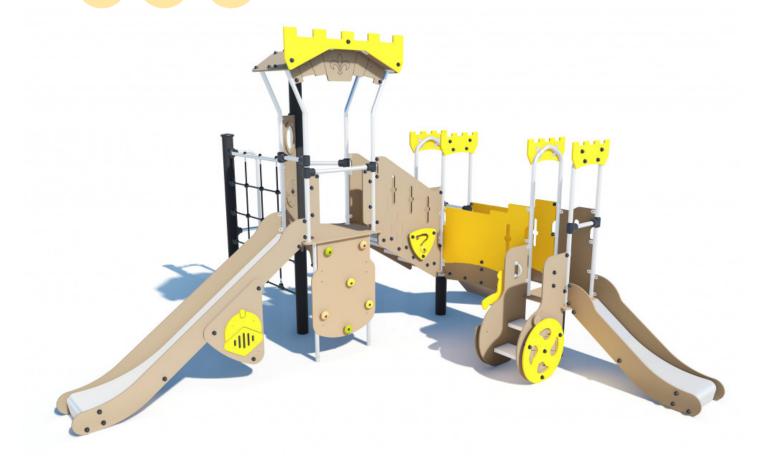

## **Components**

- 1 Slide
- 2 Themed square platform
- Stairway
- 4 Closed bridge
- Slide
- 6 Slope
- To Dragon and Princess panel
- 8 Themed tower
- 9 Climbing net
- Climbing wall