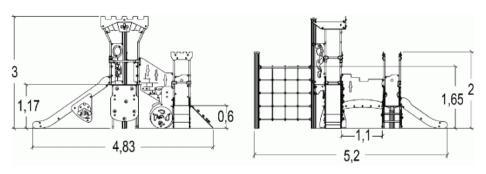

## Installation of equipment

IMPORTANT: It is essential to refer to the installation instructions for information on the size of the safety areas.

Impact area (minimum normative surface)

Free space

|   | Ŭ<br> |        |
|---|-------|--------|
| 1 | 0,6m  | 7,5m²  |
| 2 | 1m    | 13,5m² |
| 3 | 1,17m | 8,5m²  |
| 4 | 1,8m  | 13m²   |