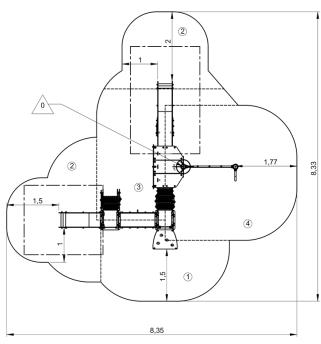

## Installation of equipment

IMPORTANT: It is essential to refer to the installation instructions for information on the size of the safety areas.

Impact area (minimum normative surface)

Free space

|   | Ŭ<br> |        |
|---|-------|--------|
| 1 | 0,6m  | 7,5m²  |
| 2 | 1m    | 13,5m² |
| 3 | 1,17m | 8,5m²  |
| 4 | 1,8m  | 13m²   |