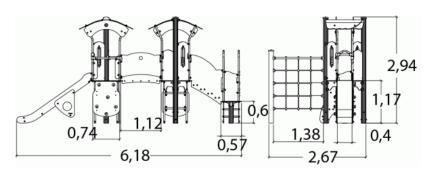

## Installation of equipment

IMPORTANT: It is essential to refer to the installation instructions for information on the size of the safety areas.

Impact area (minimum normative surface)

Free space

|   | ~ #1  |        |
|---|-------|--------|
| 1 | 0,6m  | 5,5m²  |
| 2 | 1m    | 5m²    |
| 3 | 1,17m | 17,5m² |
| 4 | 1,8m  | 12,5m² |