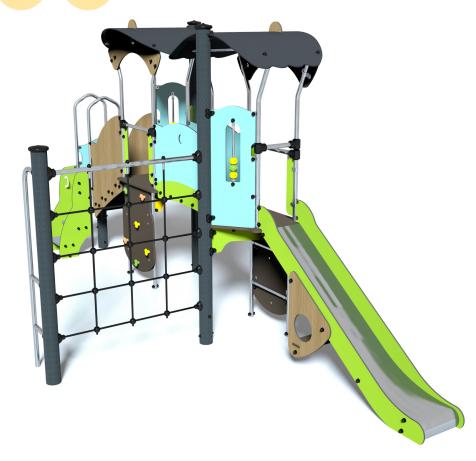

## **Components**

- Tower HT: 1.17m
- 2 Slide HT: 1.17m
- Climbing net
- Walkway
- **6** Connecting staircase
- 6 Platform HT: 0.6m
- 0 Steps
- 8 Post
- 9 Post ladder
- 1 Climbing wall
- **1** Seat
- Ø Counting panel