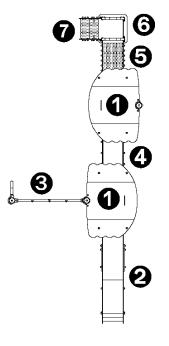

## **Components**

- Tower HT: 1.17m
- 2 Slide HT: 1.17m
- Climbing net
- Walkway
- **6** Connecting staircase
- 6 Platform HT: 0.6m
- 0 Steps
- 8 Post
- 9 Post ladder
- 1 Climbing wall
- **1** Seat
- Ø Counting panel