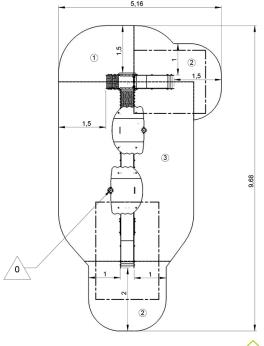

## Installation of equipment

IMPORTANT: It is essential to refer to the installation instructions for information on the size of the safety areas.

Impact area (minimum normative surface)

|   | Ŭ<br> |        |
|---|-------|--------|
| 1 | 0,6m  | 4m²    |
| 2 | 1m    | 7,5m²  |
| 3 | 1,17m | 23,5m² |