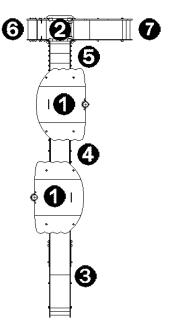

## **Components**

- 1 Tower HT: 1.17m
- 2 Platform HT: 0.6m
- **3** Slide HT: 1.17m
- 4 Walkway
- 6 Connecting staircase
- Steps
- Slide HT: 0.6m
- 8 Climbing wall
- 9 Seat
- Counting panel