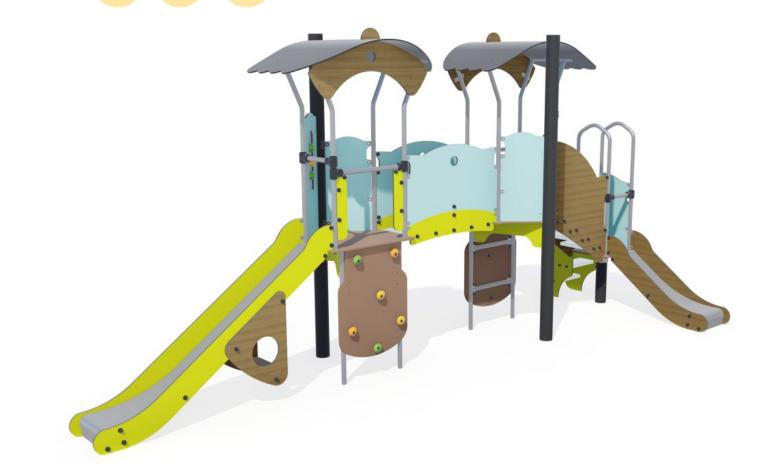

## **Components**

- 1 Tower HT: 1.17m
- 2 Platform HT: 0.6m
- **3** Slide HT: 1.17m
- 4 Walkway
- 6 Connecting staircase
- Steps
- Slide HT: 0.6m
- 8 Climbing wall
- 9 Seat
- Counting panel