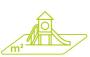

## Installation of equipment

IMPORTANT: It is essential to refer to the installation instructions for information on the size of the safety areas.

Impact area (minimum normative surface)

Free space

| 1 | 1m    | 6m²    |
|---|-------|--------|
| 2 | 1,17m | 19,5m² |
| 3 | 1,8m  | 12m²   |