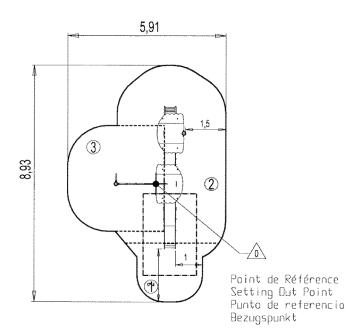

## Installation of equipment

IMPORTANT: It is essential to refer to the installation instructions for information on the size of the safety areas.

Impact area (minimum normative surface)

Free space

| 1 | 1m    | 6m²    |
|---|-------|--------|
| 2 | 1,17m | 19,5m² |
| 3 | 1,8m  | 12m²   |