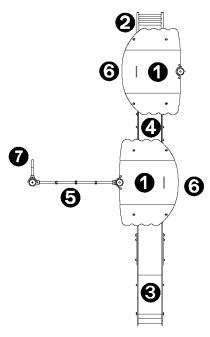

## **Components**

- 1 Tower HT: 1.17m
- 2 Inclined ladder
- **3** Slide HT: 1.17m
- 4 Walkway
- 6 Climbing net
- 6 Wall
- Garde-corps poteau/tube
- 8 Climbing wall
- 9 Seat
- Counting panel