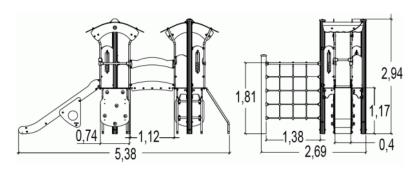

## Installation of equipment

IMPORTANT: It is essential to refer to the installation instructions for information on the size of the safety areas.

Impact area (minimum normative surface)

Free space

| 1 | 1m    | 6m²    |
|---|-------|--------|
| 2 | 1,17m | 19,5m² |
| 3 | 1,8m  | 12m²   |