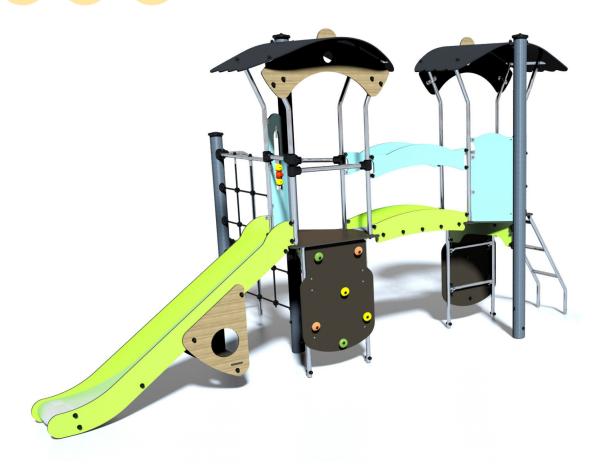

## **Components**

- 1 Tower HT: 1.17m
- 2 Inclined ladder
- **3** Slide HT: 1.17m
- 4 Walkway
- 6 Climbing net
- 6 Wall
- Garde-corps poteau/tube
- 8 Climbing wall
- 9 Seat
- Counting panel