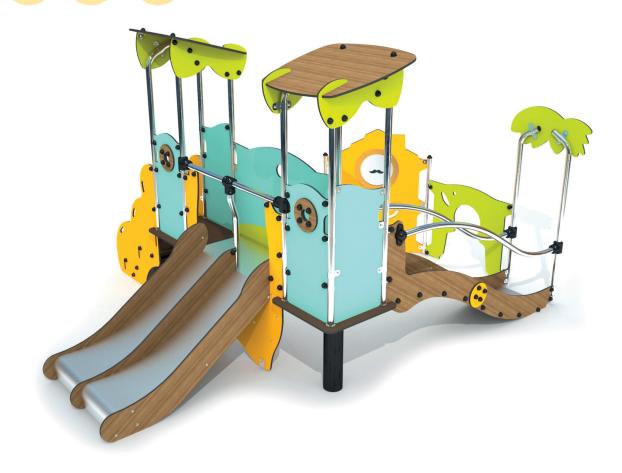

## **Components**

- 1 Panneau Silhouette
- 2 Panneau Haut Maisonnette
- 3 Platform HT: 0.6m
- 4 Baby Access Ramp
- Baby access steps
- 6 Double slide