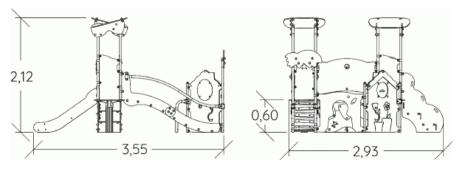

## **Components**

- 1 Panneau Silhouette
- 2 Panneau Haut Maisonnette
- 3 Platform HT: 0.6m
- 4 Baby Access Ramp
- Baby access steps
- 6 Double slide