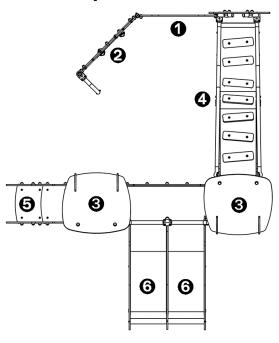

## **Components**

- 1 Panneau Silhouette
- 2 Panneau Haut Maisonnette
- 3 Platform HT: 0.6m
- 4 Baby Access Ramp
- Baby access steps
- 6 Double slide