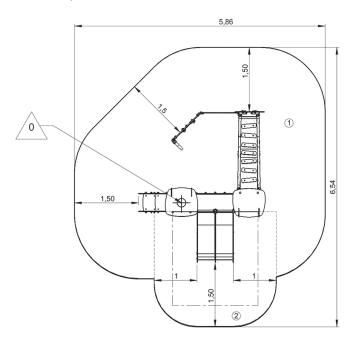

## Installation of equipment

IMPORTANT: It is essential to refer to the installation instructions for information on the size of the safety areas.

Impact area (minimum normative surface)

Free space

|   | <u>ă</u><br>1 |        |
|---|---------------|--------|
| 1 | 0,6m          | 23,5m² |
| 2 | 1m            | 7,5m²  |