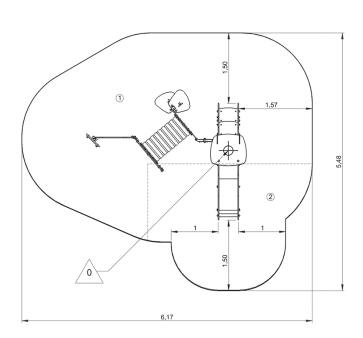

## Installation of equipment

IMPORTANT: It is essential to refer to the installation instructions for information on the size of the safety areas.

Impact area (minimum normative surface)

Free space

|   | <u> </u> |       |
|---|----------|-------|
| 1 | 0,6m     | 18m²  |
| 2 | 1m       | 7,5m² |