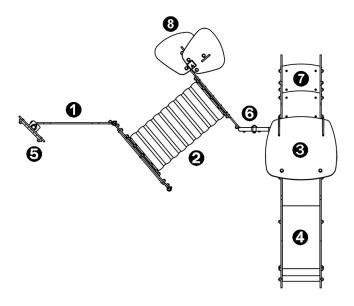

## **Components**

- 1 Panneau Silhouette
- 2 Tunnel Maisonnette
- 3 Platform HT: 0.6m
- 4 Slide HT: 0.6m
- **6** Coloured binoculars
- 6 Diabolo Baby Height Gauge
- 7 Baby access steps
- 8 Arbre Maisonnette