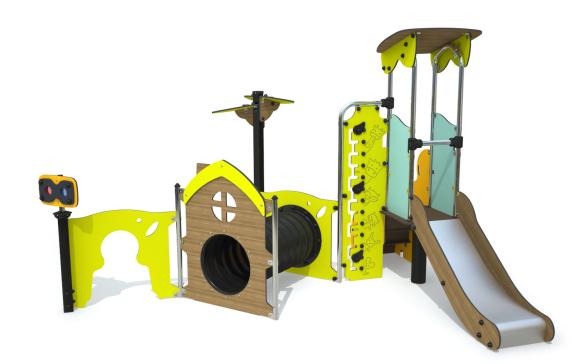

## **Components**

- 1 Panneau Silhouette
- 2 Tunnel Maisonnette
- 3 Platform HT: 0.6m
- 4 Slide HT: 0.6m
- **6** Coloured binoculars
- 6 Diabolo Baby Height Gauge
- 7 Baby access steps
- 8 Arbre Maisonnette