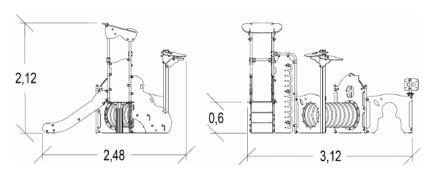

## Installation of equipment

IMPORTANT: It is essential to refer to the installation instructions for information on the size of the safety areas.

Impact area (minimum normative surface)

Free space

|   | <u> </u> |       |
|---|----------|-------|
| 1 | 0,6m     | 18m²  |
| 2 | 1m       | 7,5m² |