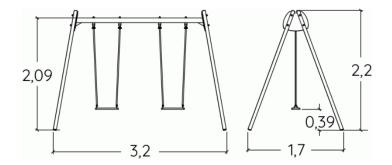

|   | Å<br>Ti |      |
|---|---------|------|
| 1 | 1,20m   | 19m² |
| 2 | 1,20m   | 22m² |

~