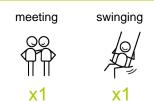

## Play value :



2



Q

\_ \_ \_



## Installation of equipment

## IMPORTANT: It is essential to refer to the installation instructions for information on the size of the safety areas.

Impact area (minimum normative surface)

Free space





Zone d'Inpact Sol souple Inpact Area Wetpour Area de Inpacto Fallraun bei synthetischen Fallschutz



Point de Référence Setting Dut Point Punto de referencio Bezugspunkt Zone d'Inpoct Sol fluent Inpoct Area Loose particle naterial Arenero Fallraun bei Iosen Bodennaterial



Point de Référence Setting Dut Point Punto de referencia Bezugspunkt

|   | Å<br>Ti |      |
|---|---------|------|
| 1 | 1,20m   | 19m² |
| 2 | 1,20m   | 22m² |

~