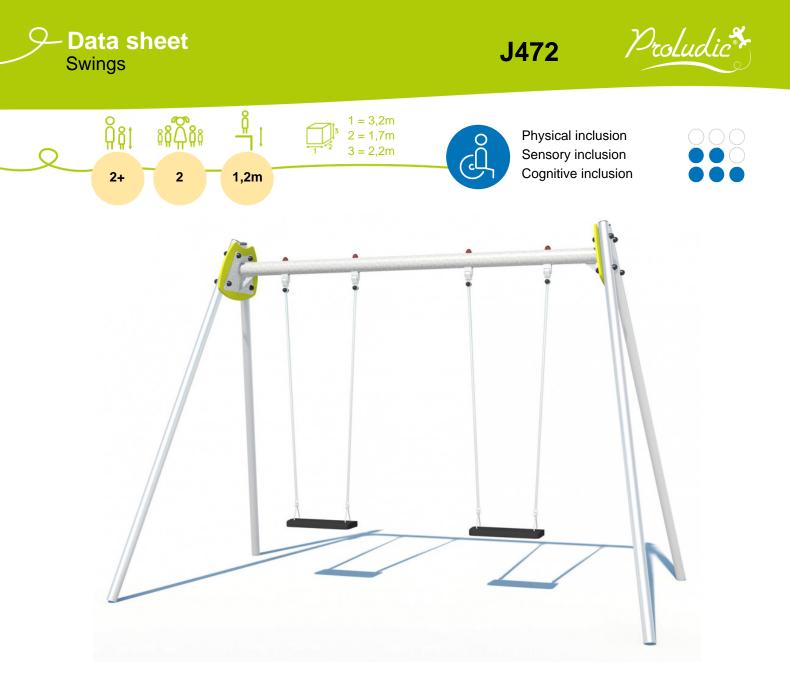

## Play value :



2



Q

\_ \_ \_



## Installation of equipment

## IMPORTANT: It is essential to refer to the installation instructions for information on the size of the safety areas.

Impact area (minimum normative surface)

Free space





Zone d'Inpact Sol souple Inpact Area Wetpour Area de Inpacto Fallraun bei synthetischen Fallschutz



Point de Référence Setting Dut Point Punto de referencio Bezugspunkt Zone d'Inpoct Sol fluent Inpoct Area Loose particle naterial Arenero Fallraun bei Iosen Bodennaterial



Point de Référence Setting Dut Point Punto de referencia Bezugspunkt

|   | Å<br>Ti |      |
|---|---------|------|
| 1 | 1,20m   | 19m² |
| 2 | 1,20m   | 22m² |

~