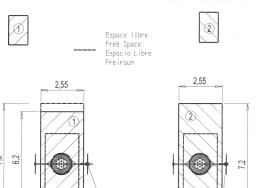

## Installation of equipment

IMPORTANT: It is essential to refer to the installation instructions for information on the size of the safety areas.

Impact area (minimum normative surface)

## Free space

Zone d'Inpact Sal sauple
Inpact Area Metpour
Area de Inpacto
Fallroun bei synthetischen Fallschutz

Zone d'Inpact Sal fluent
Inpact Area Loose particle naterial
Arenero
Fallroun bei losen Bodennaterial

Point de Référence Setting Out Point Punto de referencia Bezugspunkt

|   | ů<br>Ti |        |
|---|---------|--------|
| 1 | 1,55m   | 16m²   |
| 2 | 1,55m   | 18,5m² |