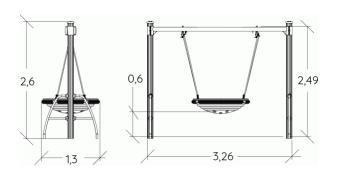

Physical inclusion Sensory inclusion Cognitive inclusion







## Play value:

3

meeting

resting

swinging







**x1** 

**x1** 







## Installation of equipment

IMPORTANT: It is essential to refer to the installation instructions for information on the size of the safety areas.

Impact area (minimum normative surface)

## Free space

Zone d'Inpact Sal sauple
Inpact Area Metpour
Area de Inpacto
Fallroun bei synthetischen Fallschutz

Zone d'Inpact Sal fluent
Inpact Area Loose particle naterial
Arenero
Fallroun bei losen Bodennaterial



Point de Référence Setting Out Point Punto de referencia Bezugspunkt

|   | ů<br>Ti |        |
|---|---------|--------|
| 1 | 1,55m   | 16m²   |
| 2 | 1,55m   | 18,5m² |