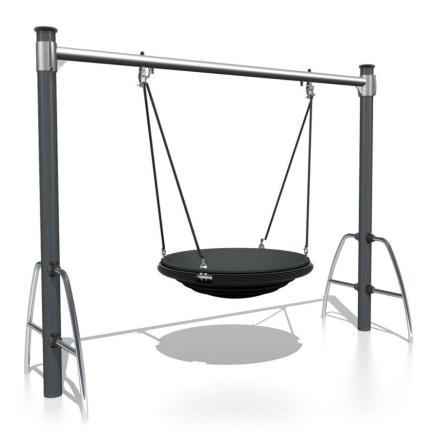

Physical inclusion Sensory inclusion Cognitive inclusion







## Play value:

3

meeting

resting

swinging







**x1** 

**x1** 







## Installation of equipment

IMPORTANT: It is essential to refer to the installation instructions for information on the size of the safety areas.

Impact area (minimum normative surface)

## Free space

Zone d'Inpact Sal sauple
Inpact Area Metpour
Area de Inpacto
Fallroun bei synthetischen Fallschutz

Zone d'Inpact Sal fluent
Inpact Area Loose particle naterial
Arenero
Fallroun bei losen Bodennaterial



Point de Référence Setting Out Point Punto de referencia Bezugspunkt

|   | ů<br>Ti |        |
|---|---------|--------|
| 1 | 1,55m   | 16m²   |
| 2 | 1,55m   | 18,5m² |