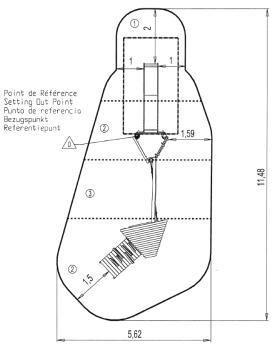

## **Components**

- Roof
- 2 Platform Ht: 1.37m
- Wertical ladder Ht: 1.17
- 4 Sloping ramp with logs Ht: 1.37m
- S Vertical net
- **6** Slide Ht: 1.37m