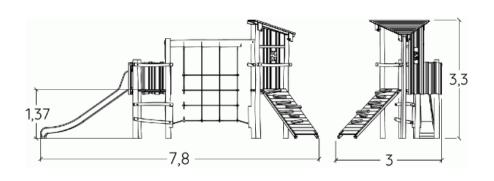

## **Components**

- Roof
- 2 Platform Ht: 1.37m
- Wertical ladder Ht: 1.17
- 4 Sloping ramp with logs Ht: 1.37m
- S Vertical net
- **6** Slide Ht: 1.37m

## Installation of equipment

IMPORTANT: It is essential to refer to the installation instructions for information on the size of the safety areas.

Impact area (minimum normative surface)

Free space

|   | Ŭ<br> |        |
|---|-------|--------|
| 1 | 1m    | 9m²    |
| 2 | 1,37m | 26,5m² |
| 3 | 1,7m  | 11m²   |