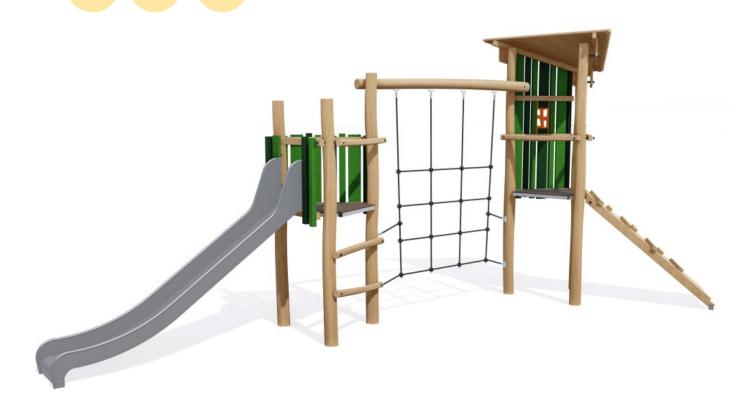

## Play value:

10

role play

sliding

meeting

taking shelter

**x**1

**x1** 

climbing

**x1** 

**x1** 

**x**1

**x**2

**x3** 

## **Components**

- Roof
- 2 Platform Ht: 1.37m
- Wertical ladder Ht: 1.17
- 4 Sloping ramp with logs Ht: 1.37m
- S Vertical net
- **6** Slide Ht: 1.37m