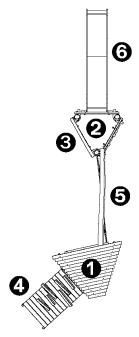

## **Components**

- Roof
- 2 Platform Ht: 1.37m
- Wertical ladder Ht: 1.17
- 4 Sloping ramp with logs Ht: 1.37m
- S Vertical net
- **6** Slide Ht: 1.37m