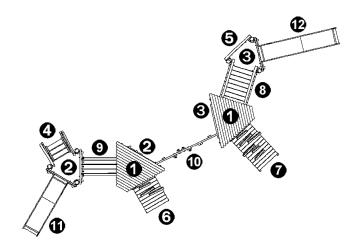

## **Components**

- Roof
- 2 Platform Ht: 0.97m
- 6 Platform Ht: 1.37m
- 4 Stairs
- 6 Vertical ladder Ht: 1.17
- 6 Sloping ramp with logs Ht: 0.97m
- 0 Sloping ramp with logs Ht: 1.37m
- 8 Crossover
- 9 Tunnel
- 1 Climbing wall
- **1** Slide Ht: 0.97m
- Ø Slide Ht: 1.37m