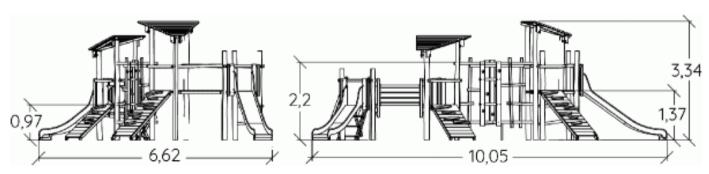

## **Components**

- Roof
- 2 Platform Ht: 0.97m
- 6 Platform Ht: 1.37m
- 4 Stairs
- 6 Vertical ladder Ht: 1.17
- 6 Sloping ramp with logs Ht: 0.97m
- 0 Sloping ramp with logs Ht: 1.37m
- 8 Crossover
- 9 Tunnel
- 1 Climbing wall
- **1** Slide Ht: 0.97m
- Ø Slide Ht: 1.37m

## Installation of equipment

IMPORTANT: It is essential to refer to the installation instructions for information on the size of the safety areas.

Impact area (minimum normative surface)

Free space

|   | <u> </u> |        |
|---|----------|--------|
| 1 | 0,97m    | 16,5m² |
| 2 | 1m       | 19,5m² |
| 3 | 1,37m    | 22,5m² |
| 4 | 2,3m     | 14,5m² |