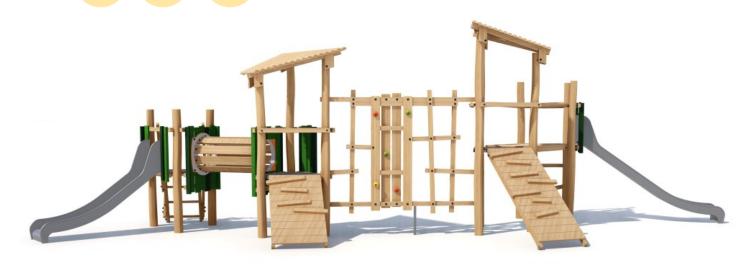

## **Components**

- Roof
- 2 Platform Ht: 0.97m
- 6 Platform Ht: 1.37m
- 4 Stairs
- 6 Vertical ladder Ht: 1.17
- 6 Sloping ramp with logs Ht: 0.97m
- 0 Sloping ramp with logs Ht: 1.37m
- 8 Crossover
- 9 Tunnel
- 1 Climbing wall
- **1** Slide Ht: 0.97m
- Ø Slide Ht: 1.37m