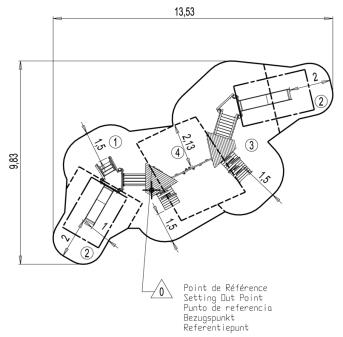

## Installation of equipment

IMPORTANT: It is essential to refer to the installation instructions for information on the size of the safety areas.

Impact area (minimum normative surface)

Free space

|   | <u> </u> |        |
|---|----------|--------|
| 1 | 0,97m    | 16,5m² |
| 2 | 1m       | 19,5m² |
| 3 | 1,37m    | 22,5m² |
| 4 | 2,3m     | 14,5m² |