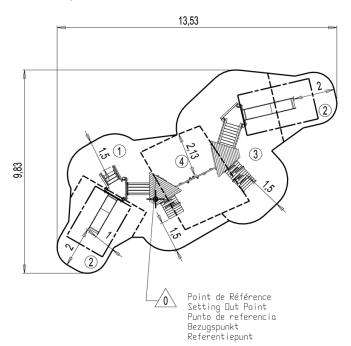

## Installation of equipment

IMPORTANT: It is essential to refer to the installation instructions for information on the size of the safety areas.

Impact area (minimum normative surface)

Free space

|   | Ť<br>T |        |
|---|--------|--------|
| 1 | 0,97m  | 16,5m² |
| 2 | 1m     | 19,5m² |
| 3 | 1,37m  | 22,5m² |
| 4 | 2,3m   | 14,5m² |