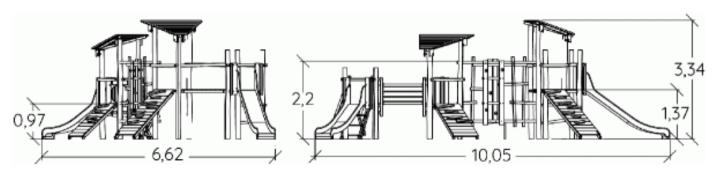

## **Components**

- Roof
- 2 Platform Ht: 0.97m
- ❸ Platform Ht: 1.37m
- 4 Stairs
- 6 Vertical ladder Ht: 1.17
- 6 Sloping ramp with logs Ht: 0.97m
- 0 Sloping ramp with logs Ht: 1.37m
- 8 Crossover
- 9 Tunnel
- 1 Climbing wall
- **1** Slide Ht: 0.97m
- Ø Slide Ht: 1.37m