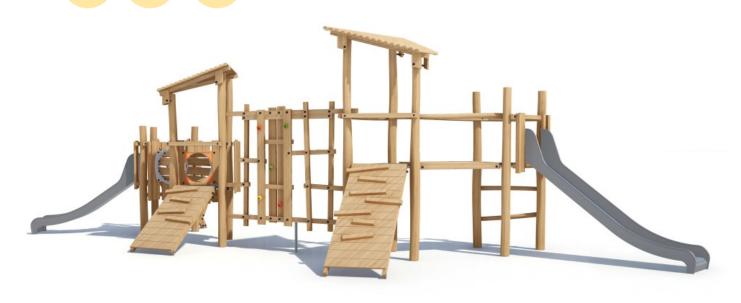

## **Components**

- Roof
- 2 Platform Ht: 0.97m
- ❸ Platform Ht: 1.37m
- 4 Stairs
- 6 Vertical ladder Ht: 1.17
- 6 Sloping ramp with logs Ht: 0.97m
- 0 Sloping ramp with logs Ht: 1.37m
- 8 Crossover
- 9 Tunnel
- 1 Climbing wall
- **1** Slide Ht: 0.97m
- Ø Slide Ht: 1.37m