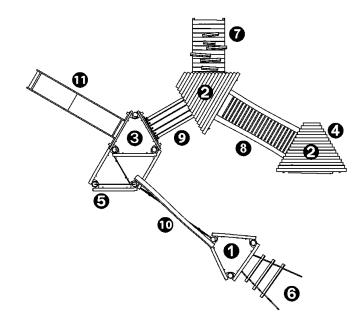

Data sheet Origin'

Ο

Components

| Platform                         |
|----------------------------------|
| Roof                             |
| Platform Ht: 1.37m               |
| Bridge 1 plank Ht: 0.97mm        |
| Vertical ladder Ht: 1.17         |
| Flexible log ladder Ht: 1.17m    |
| Sloping ramp with logs Ht: 1.37m |
| Flexible bridge                  |
| Green tunnel                     |
| Vertical net                     |
| Slide Ht: 1.37m                  |
|                                  |
|                                  |
|                                  |
|                                  |