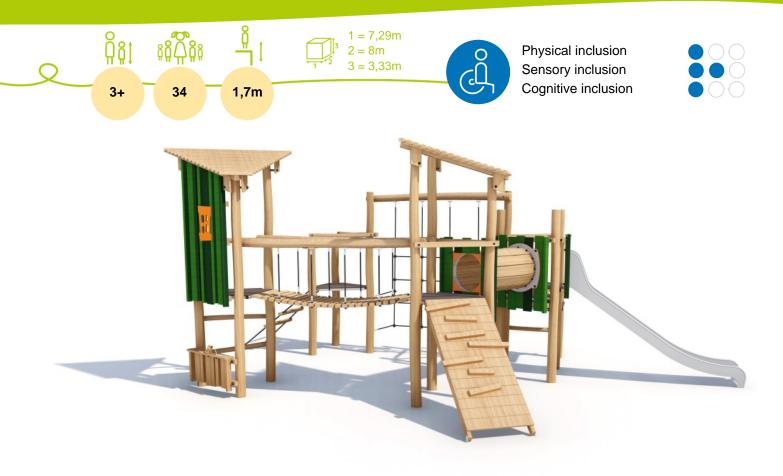

Data sheet Origin'

Ο

Components

| Platform                         |
|----------------------------------|
| Roof                             |
| Platform Ht: 1.37m               |
| Bridge 1 plank Ht: 0.97mm        |
| Vertical ladder Ht: 1.17         |
| Flexible log ladder Ht: 1.17m    |
| Sloping ramp with logs Ht: 1.37m |
| Flexible bridge                  |
| Green tunnel                     |
| Vertical net                     |
| Slide Ht: 1.37m                  |
|                                  |
|                                  |
|                                  |
|                                  |