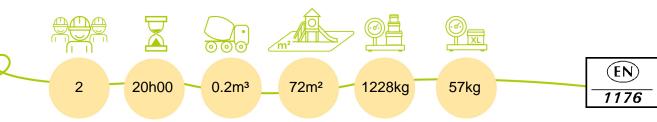

## IMPORTANT: It is essential to refer to the installation instructions for information on the size of the safety areas.

0 0

1 3

Impact area (minimum normative surface) Free space

|   | Ê<br>Ti |        |
|---|---------|--------|
| 1 | 0,97m   | 1,5m²  |
| 2 | 1m      | 7,5m²  |
| 3 | 1,17m   | 11,5m² |
| 4 | 1,37m   | 37,5m² |
| 5 | 1,7m    | 14m²   |