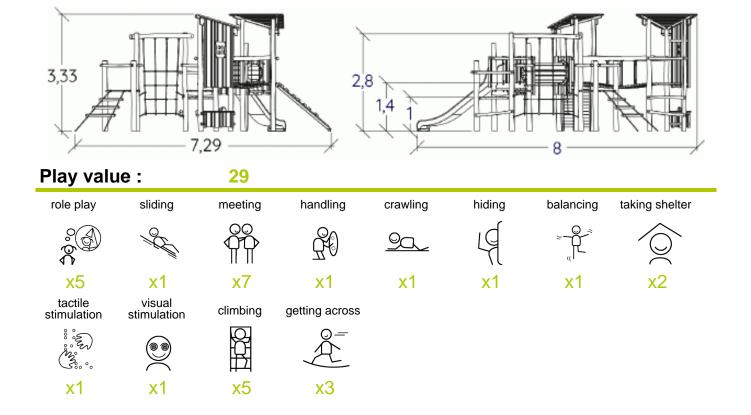

Data sheet Origin'

Ο

Components

| Platform                         |
|----------------------------------|
| Roof                             |
| Platform Ht: 1.37m               |
| Bridge 1 plank Ht: 0.97mm        |
| Vertical ladder Ht: 1.17         |
| Flexible log ladder Ht: 1.17m    |
| Sloping ramp with logs Ht: 1.37m |
| Flexible bridge                  |
| Green tunnel                     |
| Vertical net                     |
| Slide Ht: 1.37m                  |
|                                  |
|                                  |
|                                  |
|                                  |