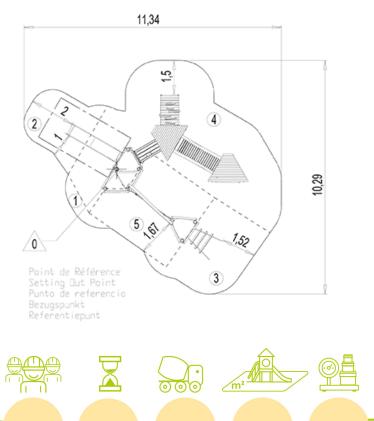

## IMPORTANT: It is essential to refer to the installation instructions for information on the size of the safety areas.

0 0

1 3

Impact area (minimum normative surface) Free space

|   | Ê<br>Ti |        |
|---|---------|--------|
| 1 | 0,97m   | 1,5m²  |
| 2 | 1m      | 7,5m²  |
| 3 | 1,17m   | 11,5m² |
| 4 | 1,37m   | 37,5m² |
| 5 | 1,7m    | 14m²   |