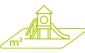

## Components

- 1 Platform
- 2 Roof
- 3 Platform Ht: 1.37m
- 4 Vertical ladder Ht: 1.17
- 6 Climbing wall
- **6** Slide Ht: 1.17m
- 7 Firemans? pole Ht: 1.37m