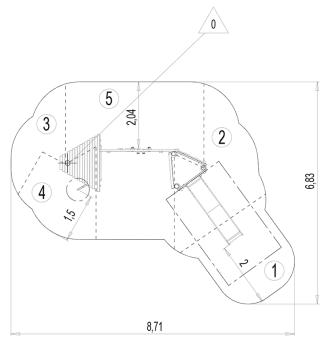

## Installation of equipment

IMPORTANT: It is essential to refer to the installation instructions for information on the size of the safety areas.

Impact area (minimum normative surface)

Free space

| 1 | 1m    | 6,5m² |
|---|-------|-------|
| 2 | 1,17m | 8m²   |
| 3 | 1,37m | 3m²   |
| 4 | 1,5m  | 5m²   |
| 5 | 2,4m  | 16m²  |