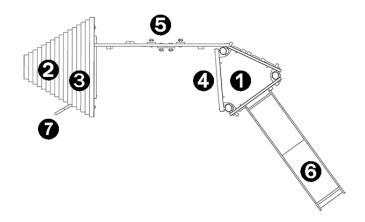

## Components

- 1 Platform
- 2 Roof
- 3 Platform Ht: 1.37m
- 4 Vertical ladder Ht: 1.17
- 6 Climbing wall
- **6** Slide Ht: 1.17m
- 7 Firemans? pole Ht: 1.37m