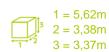

## Components

- 1 Platform
- 2 Roof
- 3 Platform Ht: 1.37m
- 4 Vertical ladder Ht: 1.17
- 6 Climbing wall
- **6** Slide Ht: 1.17m
- 7 Firemans? pole Ht: 1.37m