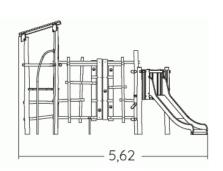

## Play value :

10

sliding

climbing

**x1** 

role play

**x**1

J.

**x2** 

₩ X2

meeting

**∑** x1

taking shelter

climbing

X2

0= x1

getting across