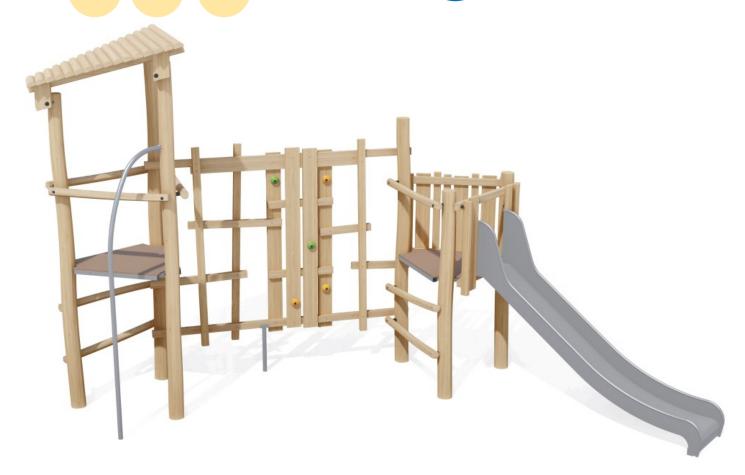

## Components

- 1 Platform
- 2 Roof
- 3 Platform Ht: 1.37m
- 4 Vertical ladder Ht: 1.17
- 6 Climbing wall
- **6** Slide Ht: 1.17m
- 7 Firemans? pole Ht: 1.37m