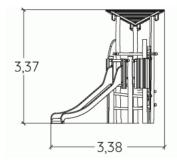

## Components

- 1 Platform
- 2 Roof
- 3 Platform Ht: 1.37m
- 4 Vertical ladder Ht: 1.17
- 6 Climbing wall
- **6** Slide Ht: 1.17m
- 7 Firemans? pole Ht: 1.37m