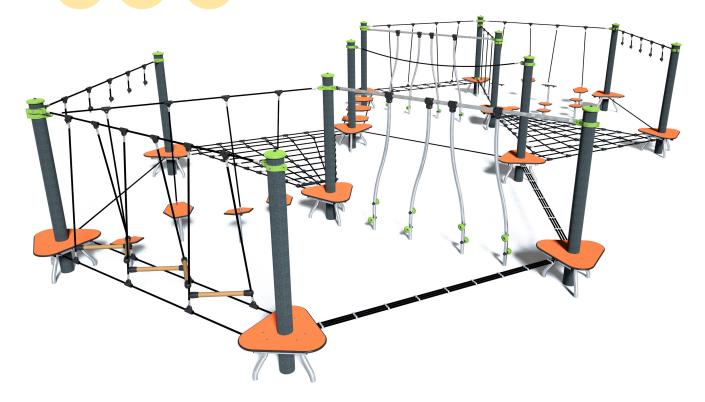

## **Components**

- Slalom unit
- 2 Rope bridge
- ❸ Jump unit
- 4 Tilted steps
- Slackline
- 6 Rope bridge with balls
- Bar unit
- 8 Horizontal ladder
- 9 Japanese steps
- Climbing tubes
- Horizontal and triangular net
- **P** Net base post