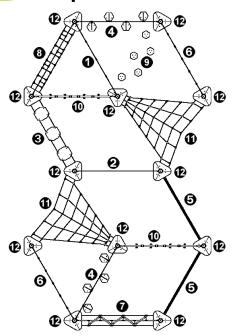

## **Components**

- Slalom unit
- 2 Rope bridge
- ❸ Jump unit
- 4 Tilted steps
- Slackline
- 6 Rope bridge with balls
- Bar unit
- 8 Horizontal ladder
- 9 Japanese steps
- Climbing tubes
- Horizontal and triangular net
- **P** Net base post