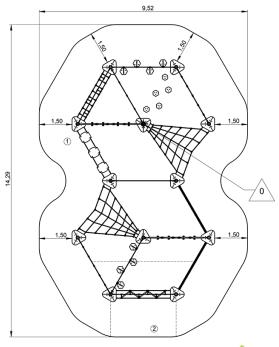

## **Components**

- Slalom unit
- 2 Rope bridge
- ❸ Jump unit
- 4 Tilted steps
- Slackline
- 6 Rope bridge with balls
- Bar unit
- 8 Horizontal ladder
- 9 Japanese steps
- Climbing tubes
- Horizontal and triangular net
- **P** Net base post

## Installation of equipment

IMPORTANT: It is essential to refer to the installation instructions for information on the size of the safety areas.

Impact area (minimum normative surface)

Free space

|   | <u>ă</u><br>1 |       |
|---|---------------|-------|
| 1 | <0,6m         | 102m² |
| 2 | 0,65m         | 12m²  |