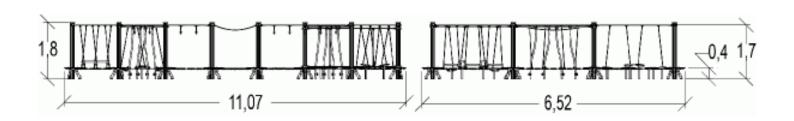

## Installation of equipment

IMPORTANT: It is essential to refer to the installation instructions for information on the size of the safety areas.

Impact area (minimum normative surface)

Free space

|   | <u>ă</u><br>1 |       |
|---|---------------|-------|
| 1 | <0,6m         | 102m² |
| 2 | 0,65m         | 12m²  |