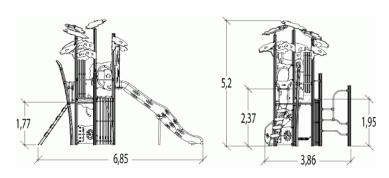

## Components

- 1 Net ladder
- 2 Interconnection
- 3 Play porthole
- 4 Clock panel
- 6 Platform Ht: 2,37 m
- 6 Toboggan Ht: 2,37 m
- Play panel
- 8 Palissade cabane
- 9 2-seater suspended seats

## Installation of equipment

IMPORTANT: It is essential to refer to the installation instructions for information on the size of the safety areas.

Impact area (minimum normative surface)

Free space

|   | #1;   |       |
|---|-------|-------|
| 1 | 0,6m  | 6m²   |
| 2 | 1m    | 4m²   |
| 3 | 1,5m  | 6,5m² |
| 4 | 1,77m | 12m²  |
| 5 | 1,95m | 8,5m² |
| 6 | 2,37m | 10m²  |