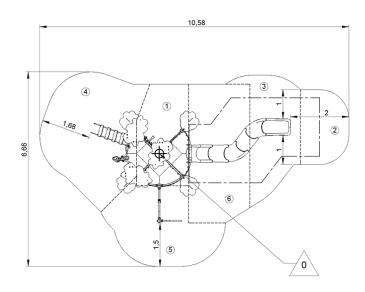

## Installation of equipment

IMPORTANT: It is essential to refer to the installation instructions for information on the size of the safety areas.

Impact area (minimum normative surface)

Free space

|   | #1;   |       |
|---|-------|-------|
| 1 | 0,6m  | 6m²   |
| 2 | 1m    | 4m²   |
| 3 | 1,5m  | 6,5m² |
| 4 | 1,77m | 12m²  |
| 5 | 1,95m | 8,5m² |
| 6 | 2,37m | 10m²  |