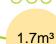

## Installation of equipment

IMPORTANT: It is essential to refer to the installation instructions for information on the size of the safety areas.

Free space

|   | Å     |        |
|---|-------|--------|
| 1 | 0,6m  | 6m²    |
| 2 | 0,7m  | 6m²    |
| 3 | 1m    | 33,5m² |
| 4 | 1,95m | 17m²   |
| 5 | 2,7m  | 22m²   |