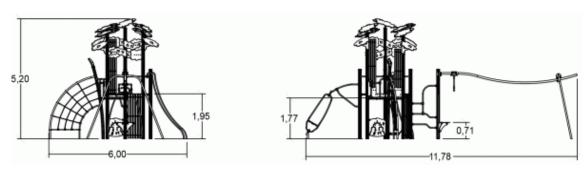

## **Components**

- 1 Speed slide
- 2 tele IXO
- 3 Leaf net
- 4 Gyro
- **5** Plateforme Ht : 1,95 m
- 6 Palissade cabane
- 7 Panneau ludique
- 8 2-seater suspended seats