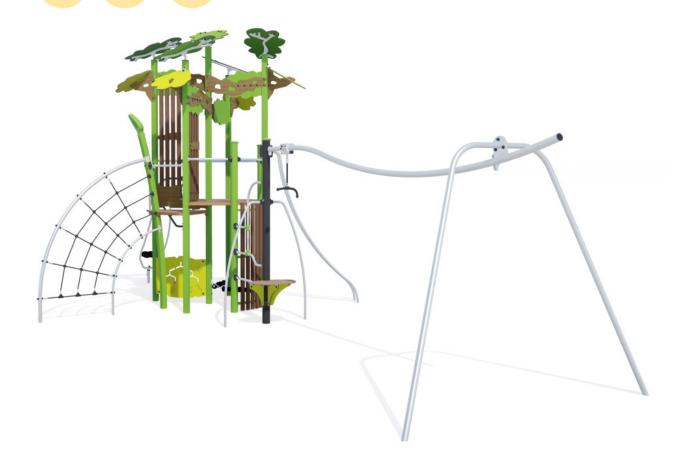

## **Components**

- 1 Speed slide
- 2 tele IXO
- 3 Leaf net
- 4 Gyro
- **5** Plateforme Ht : 1,95 m
- 6 Palissade cabane
- 7 Panneau ludique
- 8 2-seater suspended seats