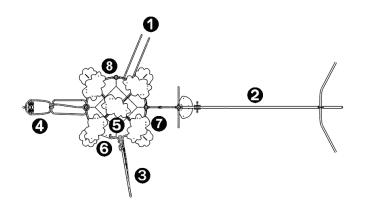

## **Components**

- 1 Speed slide
- 2 tele IXO
- 3 Leaf net
- 4 Gyro
- **5** Plateforme Ht : 1,95 m
- 6 Palissade cabane
- 7 Panneau ludique
- 8 2-seater suspended seats