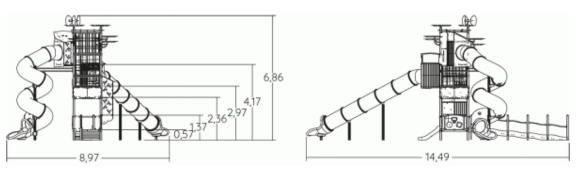

## Components

- 1 Tour 6m passage déporté
- 2 Toboggan large Ht: 0.57 m
- 3 Panneau ludique sensoriel
- 4 Polyethylene slide Ht : 4.17m
- 6 Polyethylene slide Ht : 2.97m