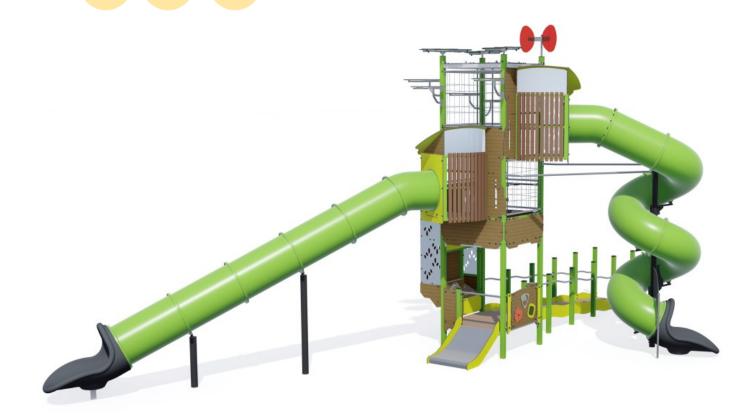

## Play value:

31

climbing

role play

x2

meeting

**x1** 

getting across

resting

**x3** 

handling

hiding

balancing

**x**1

**x1** taking shelter

x2 tactile stimulation

**x3** 

**x3** 

## Components

- 1 Tour 6m passage déporté
- 2 Toboggan large Ht: 0.57 m
- 3 Panneau ludique sensoriel
- 4 Polyethylene slide Ht : 4.17m
- 6 Polyethylene slide Ht : 2.97m