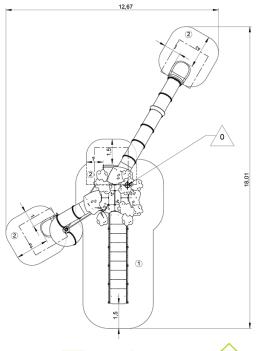

## Installation of equipment

IMPORTANT: It is essential to refer to the installation instructions for information on the size of the safety areas.

Impact area (minimum normative surface)

Free space

|   | ů<br>T |      |
|---|--------|------|
| 1 | 0,6m   | 40m² |
| 2 | 1m     | 26m² |