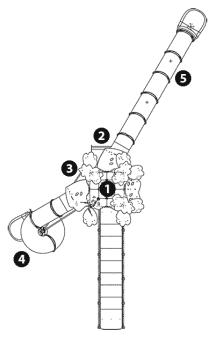

## Components

- 1 Tour 6m passage déporté
- 2 Toboggan large Ht: 0.57 m
- 3 Panneau ludique sensoriel
- 4 Polyethylene slide Ht : 4.17m
- 6 Polyethylene slide Ht : 2.97m