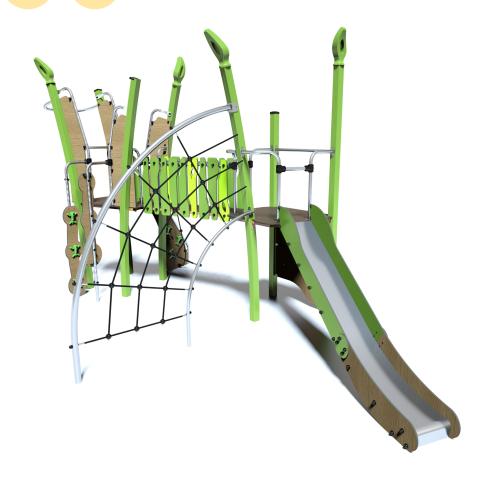

## Play value:

**12** 

meeting

climbing

**x2** 

sliding

**x**2

getting across

## Components

- 1 Platform with no roof, Ht: 1,37m
- 2 Platform with no roof, Ht: 1,37m
- **3** Slide Ht: 1.37m
- 4 Climbing wall HT: 1.37m
- **6** Leaf net
- 6 Straight bridge
- Climbing unit, HT: 1.37m
- 8 Climbing ladder
- 9 Fireman's pole