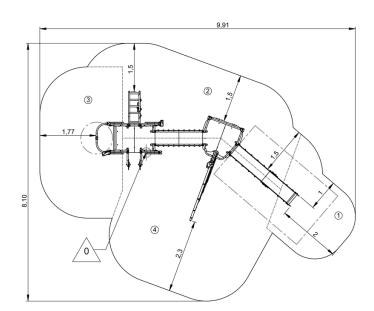

## Components

- 1 Platform with no roof, Ht: 1,37m
- 2 Platform with no roof, Ht: 1,37m
- **3** Slide Ht: 1.37m
- 4 Climbing wall HT: 1.37m
- **6** Leaf net
- 6 Straight bridge
- Climbing unit, HT: 1.37m
- 8 Climbing ladder
- 9 Fireman's pole

## Installation of equipment

IMPORTANT: It is essential to refer to the installation instructions for information on the size of the safety areas.

Impact area (minimum normative surface)

Free space

| 1 | 1m    | 6,5m²  |
|---|-------|--------|
| 2 | 1,37m | 15m²   |
| 3 | 1,9m  | 11,5m² |
| 4 | 2,7m  | 21,5m² |