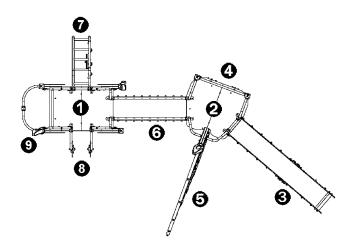

## Components

- 1 Platform with no roof, Ht: 1,37m
- 2 Platform with no roof, Ht: 1,37m
- **3** Slide Ht: 1.37m
- 4 Climbing wall HT: 1.37m
- **6** Leaf net
- 6 Straight bridge
- Climbing unit, HT: 1.37m
- 8 Climbing ladder
- 9 Fireman's pole

## Installation of equipment

IMPORTANT: It is essential to refer to the installation instructions for information on the size of the safety areas.

Impact area (minimum normative surface)

Free space

| 1 | 1m    | 6,5m²  |
|---|-------|--------|
| 2 | 1,37m | 15m²   |
| 3 | 1,9m  | 11,5m² |
| 4 | 2,7m  | 21,5m² |