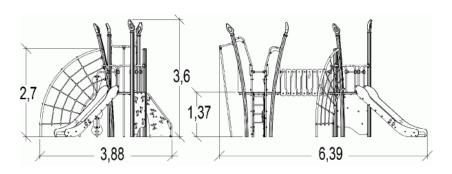

## Installation of equipment

IMPORTANT: It is essential to refer to the installation instructions for information on the size of the safety areas.

Impact area (minimum normative surface)

Free space

| 1 | 1m    | 6,5m²  |
|---|-------|--------|
| 2 | 1,37m | 15m²   |
| 3 | 1,9m  | 11,5m² |
| 4 | 2,7m  | 21,5m² |