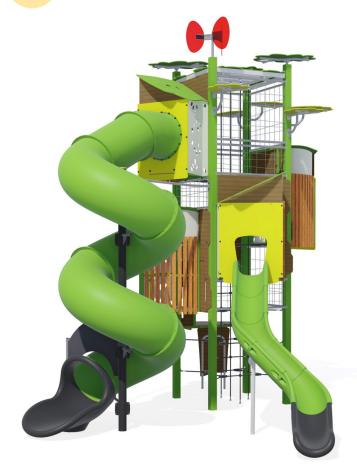

## Components

- 1 Tower 6m / 5 platforms
- 2 Climbing wall Ht: 1.37m
- 3 Fireman's pole
- 4 Play porthole
- **5** Slide Ht: 2.37m
- 6 Polyethylene slide Ht: 4.17m