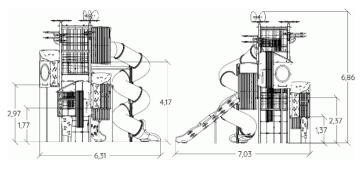

## Components

- 1 Tower 6m / 5 platforms
- 2 Climbing wall Ht: 1.37m
- 3 Fireman's pole
- 4 Play porthole
- **5** Slide Ht: 2.37m
- 6 Polyethylene slide Ht: 4.17m

## Installation of equipment

IMPORTANT: It is essential to refer to the installation instructions for information on the size of the safety areas.

Impact area (minimum normative surface)

Free space

|   | Å     |        |
|---|-------|--------|
| 1 | 0,6m  | 13,5m² |
| 2 | 1m    | 18,5m² |
| 3 | 1,37m | 6,5m²  |
| 4 | 2,37m | 11,5m² |
| 5 | 2,56m | 11,5m² |