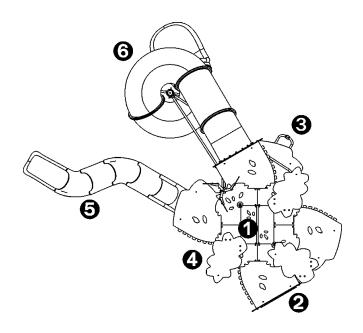

## Components

- 1 Tower 6m / 5 platforms
- 2 Climbing wall Ht: 1.37m
- 3 Fireman's pole
- 4 Play porthole
- **5** Slide Ht: 2.37m
- 6 Polyethylene slide Ht: 4.17m