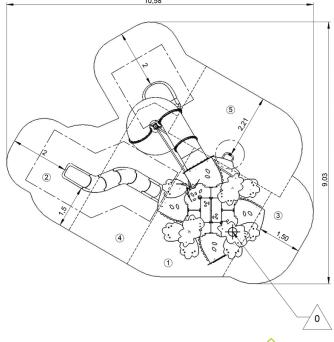

## Installation of equipment

IMPORTANT: It is essential to refer to the installation instructions for information on the size of the safety areas.

Impact area (minimum normative surface)

Free space

|   | Å     |        |
|---|-------|--------|
| 1 | 0,6m  | 13,5m² |
| 2 | 1m    | 18,5m² |
| 3 | 1,37m | 6,5m²  |
| 4 | 2,37m | 11,5m² |
| 5 | 2,56m | 11,5m² |