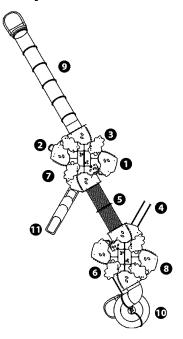

## **Components**

- Play porthole
- 2 Fireman's pole
- Butterfly play panel
- Speedslide
- 6 Polyethylene tunnel
- **6** Climbing wall Ht: 1.37m
- Tower 6m / 5 platforms
- Tower 8m / 5 platforms
- 9 Polyethylene slide Ht : 2.97m
- Polyethylene slide Ht : 5.97m
- Slide Ht: 1.77m