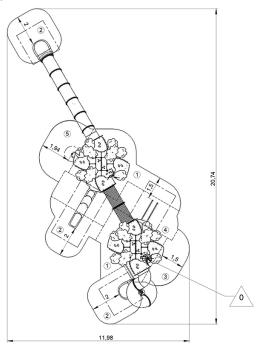

Physical inclusion Sensory inclusion Cognitive inclusion

## Play value:

**58** 

sliding

climbing role play

meeting

x10

resting

**x1** 

crawling

hiding

balancing

x11

**x2** 

taking shelter

x12

**x1** 

**x1** 

x2

**x1** 

**x3** 

## **Components**

- Play porthole
- 2 Fireman's pole
- Butterfly play panel
- Speedslide
- 6 Polyethylene tunnel
- **6** Climbing wall Ht: 1.37m
- Tower 6m / 5 platforms
- Tower 8m / 5 platforms
- 9 Polyethylene slide Ht : 2.97m
- Polyethylene slide Ht : 5.97m
- Slide Ht: 1.77m

## Installation of equipment

IMPORTANT: It is essential to refer to the installation instructions for information on the size of the safety areas.

Impact area (minimum normative surface)

|   | Å     |       |
|---|-------|-------|
| 1 | 0,60m | 32m²  |
| 2 | 1,00m | 27m²  |
| 3 | 1,37m | 6,5m² |
| 4 | 1,77m | 16m²  |
| 5 | 2,16m | 12m²  |