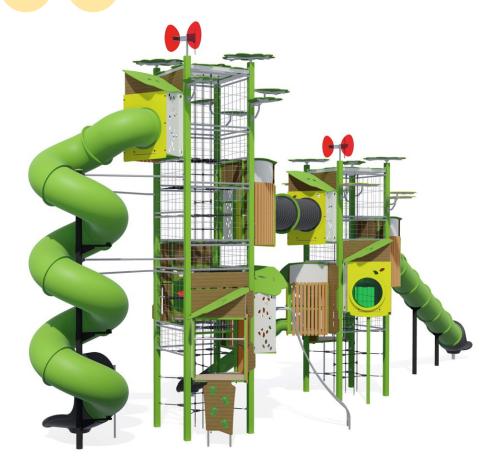

## **Components**

- Play porthole
- 2 Fireman's pole
- Butterfly play panel
- Speedslide
- 6 Polyethylene tunnel
- **6** Climbing wall Ht: 1.37m
- Tower 6m / 5 platforms
- Tower 8m / 5 platforms
- 9 Polyethylene slide Ht : 2.97m
- Polyethylene slide Ht : 5.97m
- Slide Ht: 1.77m