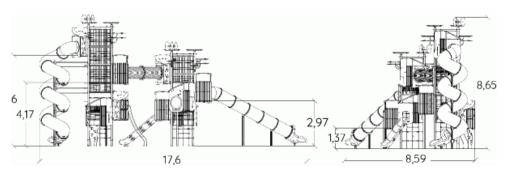

## Installation of equipment

IMPORTANT: It is essential to refer to the installation instructions for information on the size of the safety areas.

Impact area (minimum normative surface)

|   | Å     |       |
|---|-------|-------|
| 1 | 0,60m | 32m²  |
| 2 | 1,00m | 27m²  |
| 3 | 1,37m | 6,5m² |
| 4 | 1,77m | 16m²  |
| 5 | 2,16m | 12m²  |