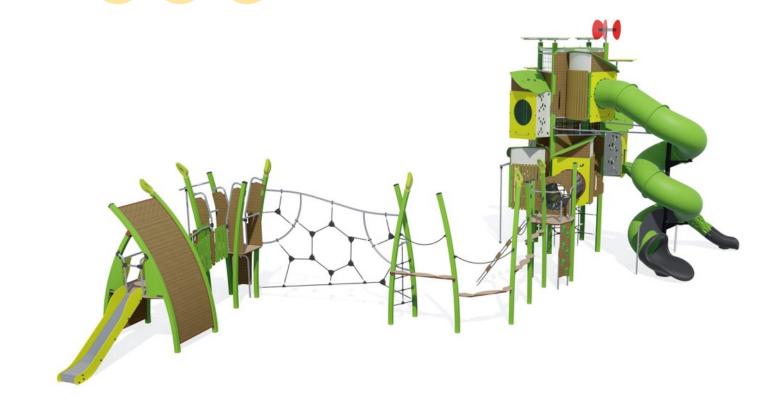

## **Components**

- Platform H: 1.17m
- Play porthole
- O Play panel
- 4 Climbing wall H: 1.7m
- 6 Fireman's pole
- **6** Slide Ht : 1.17m
- Butterfly play panel
- 8 Net ladder
- 9 Fireman's pole
- Platform with no roof, Ht: 1,37m
- Platform with no roof, Ht: 1,77m
- P Climbing wall
- ₿ Tilted bridge
- Net tunnel
- Spider web net
- 16 Pathway
- Tower 6m / 6 platforms
- Polyethylene slide Ht: 4.17m
- 1 Slide Ht: 2.37m
- 20