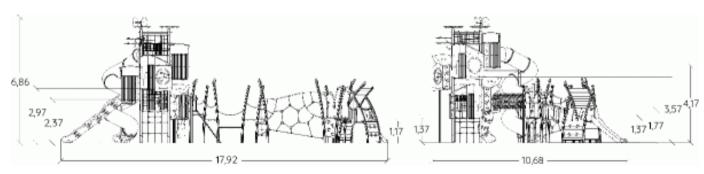

## **Components**

- Platform H: 1.17m
- Play porthole
- O Play panel
- 4 Climbing wall H: 1.7m
- 6 Fireman's pole
- **6** Slide Ht : 1.17m
- Butterfly play panel
- 8 Net ladder
- 9 Fireman's pole
- Platform with no roof, Ht: 1,37m
- Platform with no roof, Ht: 1,77m
- P Climbing wall
- ₿ Tilted bridge
- Net tunnel
- Spider web net
- 16 Pathway
- Tower 6m / 6 platforms
- Polyethylene slide Ht: 4.17m
- 1 Slide Ht: 2.37m
- 20