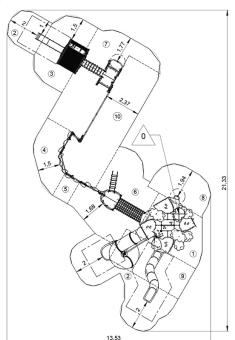

## Installation of equipment

IMPORTANT: It is essential to refer to the installation instructions for information on the size of the safety areas.

Impact area (minimum normative surface)

Free space

| 1  | 0,6m  | 13,5m² |
|----|-------|--------|
| 2  | 1m    | 23,5m² |
| 3  | 1,17m | 13m²   |
| 4  | 1,29m | 8m²    |
| 5  | 1,58m | 2m²    |
| 6  | 1,77m | 21,5m² |
| 7  | 1,9m  | 10m²   |
| 8  | 2,16m | 9m²    |
| 9  | 2,37m | 12,5m² |
| 10 | 2,8m  | 35m²   |