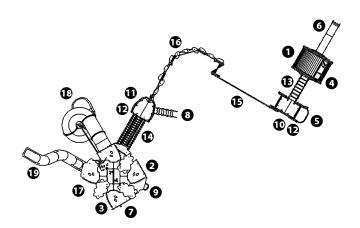

## **Components**

- Platform H: 1.17m
- Play porthole
- O Play panel
- 4 Climbing wall H: 1.7m
- 6 Fireman's pole
- **6** Slide Ht : 1.17m
- Butterfly play panel
- 8 Net ladder
- 9 Fireman's pole
- Platform with no roof, Ht: 1,37m
- Platform with no roof, Ht: 1,77m
- P Climbing wall
- ₿ Tilted bridge
- Net tunnel
- Spider web net
- 16 Pathway
- Tower 6m / 6 platforms
- Polyethylene slide Ht: 4.17m
- 1 Slide Ht: 2.37m
- 20