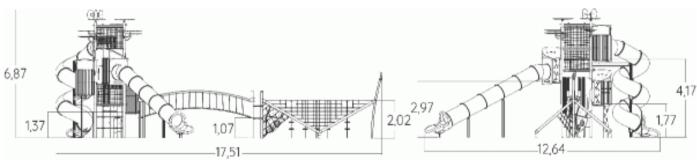

## Installation of equipment

IMPORTANT: It is essential to refer to the installation instructions for information on the size of the safety areas.

Impact area (minimum normative surface)

Free space

| 1 | 0,6m  | 10m²   |
|---|-------|--------|
| 2 | 1m    | 18,5m² |
| 3 | 1,77m | 34m²   |
| 4 | 2,1m  | 54m²   |