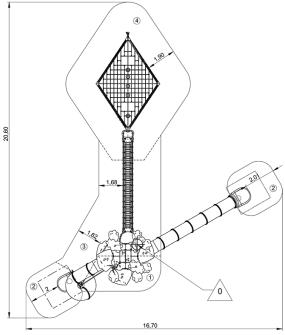

## Installation of equipment

IMPORTANT: It is essential to refer to the installation instructions for information on the size of the safety areas.

Impact area (minimum normative surface)

Free space

| 1 | 0,6m  | 10m²   |
|---|-------|--------|
| 2 | 1m    | 18,5m² |
| 3 | 1,77m | 34m²   |
| 4 | 2,1m  | 54m²   |

2m³

116.5m<sup>2</sup>

3154kg

78kg