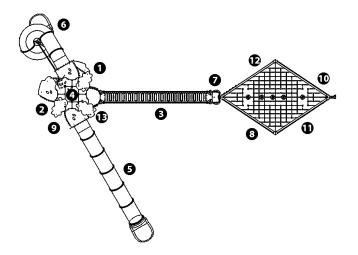

## **Components**

- Play porthole
- Climbing wall
- 3 Big Walkway
- 4 Tower 6m / 4 platforms + 1 specific
- **6** Polyethylene slide Ht : 2.97m
- **6** Polyethylene slide Ht : 4.17m
- Platform Ht : 1m
- Open Net
- 9 Climbing wall
- 1 Small net
- **①** Climbing rope
- Suspended seat
- Acoustic play pannel