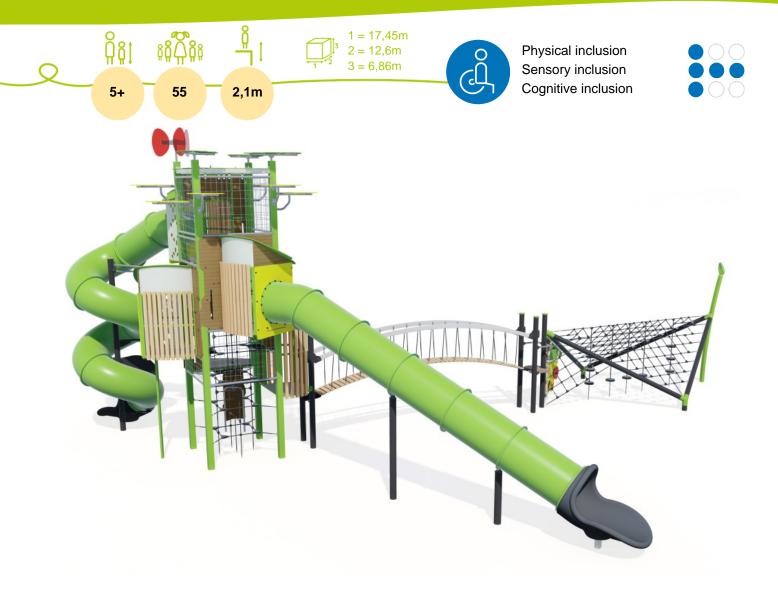

## **Components**

- Play porthole
- Climbing wall
- 3 Big Walkway
- 4 Tower 6m / 4 platforms + 1 specific
- **6** Polyethylene slide Ht : 2.97m
- **6** Polyethylene slide Ht : 4.17m
- Platform Ht : 1m
- Open Net
- 9 Climbing wall
- 1 Small net
- **①** Climbing rope
- Suspended seat
- Acoustic play pannel