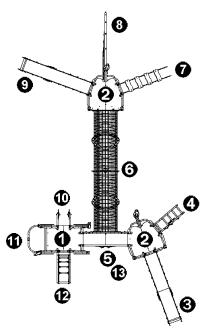

## **Components**

- Platform with no roof, Ht: 1,37m
- 2 Platform with no roof, Ht: 1,37m
- **3** Slide Ht : 1.37m
- 4 Climbing unit, HT: 1.37m
- Tunnel walkway
- 6 Metal net tunnel
- Net ladder
- 8 Leaf net
- 9 Slide Ht: 1.37m
- Climbing ladder
- Fireman's pole
- Flexible ladder, Ht: 1,37m
- Climbing wall Ht: 1.37m

## Installation of equipment

IMPORTANT: It is essential to refer to the installation instructions for information on the size of the safety areas.

Impact area (minimum normative surface)

Free space

|   | Ů     |        |
|---|-------|--------|
| 1 | 1m    | 13,5m² |
| 2 | 1,37m | 44m²   |
| 3 | 1,9m  | 11,5m² |
| 4 | 2,7m  | 22m²   |