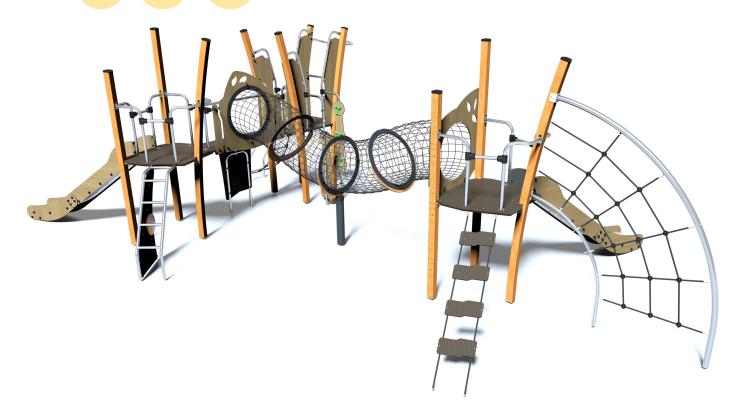

## **Components**

- Platform with no roof, Ht: 1,37m
- 2 Platform with no roof, Ht: 1,37m
- **3** Slide Ht : 1.37m
- 4 Climbing unit, HT: 1.37m
- Tunnel walkway
- 6 Metal net tunnel
- Net ladder
- 8 Leaf net
- 9 Slide Ht: 1.37m
- Climbing ladder
- Fireman's pole
- Flexible ladder, Ht: 1,37m
- Climbing wall Ht: 1.37m