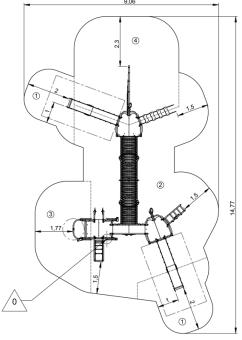

## **Components**

- Platform with no roof, Ht: 1,37m
- 2 Platform with no roof, Ht: 1,37m
- **3** Slide Ht : 1.37m
- 4 Climbing unit, HT: 1.37m
- Tunnel walkway
- 6 Metal net tunnel
- Net ladder
- 8 Leaf net
- 9 Slide Ht: 1.37m
- Climbing ladder
- Fireman's pole
- Flexible ladder, Ht: 1,37m
- Climbing wall Ht: 1.37m