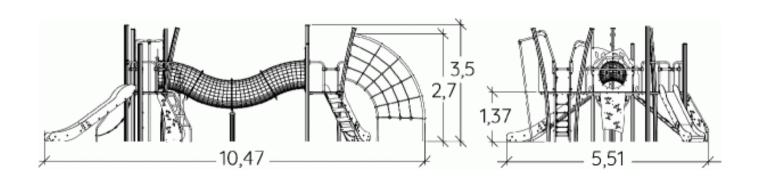

## Installation of equipment

IMPORTANT: It is essential to refer to the installation instructions for information on the size of the safety areas.

Impact area (minimum normative surface)

Free space

|   | Ů     |        |
|---|-------|--------|
| 1 | 1m    | 13,5m² |
| 2 | 1,37m | 44m²   |
| 3 | 1,9m  | 11,5m² |
| 4 | 2,7m  | 22m²   |