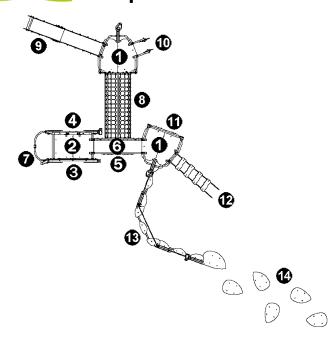

C

(

Components

|    | Platform with no roof, Ht: 1,37m<br>Platform with no roof, Ht: 1,37m<br>Play porthole<br>Climbing wall Ht: 1.37m<br>Net Ht: 1.37m<br>Tunnel walkway<br>Fireman's pole<br>Net tunnel<br>Slide Ht : 1.37m<br>Climbing ladder<br>Climbing wall HT: 1.37m |
|----|-------------------------------------------------------------------------------------------------------------------------------------------------------------------------------------------------------------------------------------------------------|
|    |                                                                                                                                                                                                                                                       |
|    | Climbing wall HT: 1.37m                                                                                                                                                                                                                               |
| Ð  | Net ladder                                                                                                                                                                                                                                            |
| B  | Pathway                                                                                                                                                                                                                                               |
| 14 | Cones                                                                                                                                                                                                                                                 |
|    |                                                                                                                                                                                                                                                       |