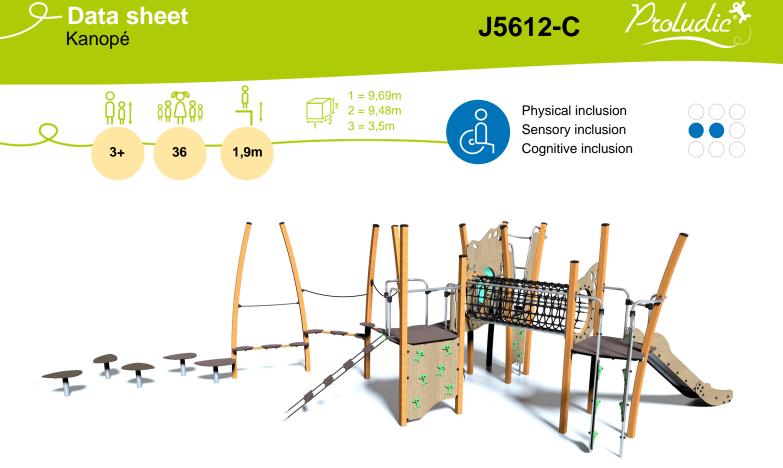

C

(

Components

|    | Platform with no roof, Ht: 1,37m<br>Platform with no roof, Ht: 1,37m<br>Play porthole<br>Climbing wall Ht: 1.37m<br>Net Ht: 1.37m<br>Tunnel walkway<br>Fireman's pole<br>Net tunnel<br>Slide Ht : 1.37m<br>Climbing ladder<br>Climbing wall HT: 1.37m |
|----|-------------------------------------------------------------------------------------------------------------------------------------------------------------------------------------------------------------------------------------------------------|
|    |                                                                                                                                                                                                                                                       |
|    | Climbing wall HT: 1.37m                                                                                                                                                                                                                               |
| Ð  | Net ladder                                                                                                                                                                                                                                            |
| B  | Pathway                                                                                                                                                                                                                                               |
| 14 | Cones                                                                                                                                                                                                                                                 |
|    |                                                                                                                                                                                                                                                       |