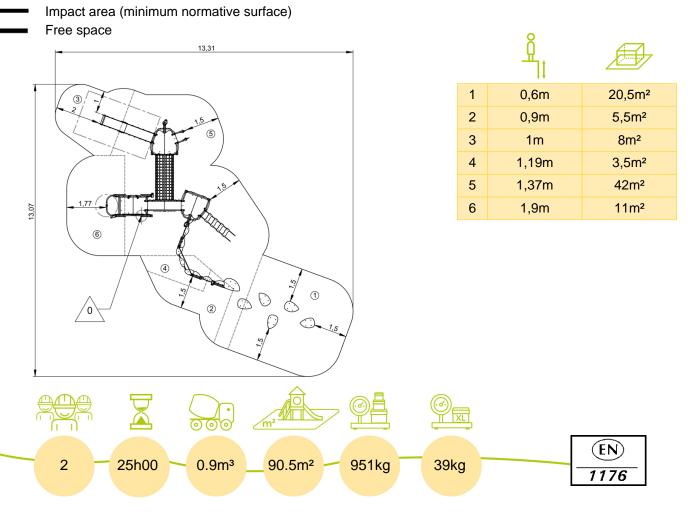

C

(

Components

|    | Platform with no roof, Ht: 1,37m<br>Platform with no roof, Ht: 1,37m<br>Play porthole<br>Climbing wall Ht: 1.37m<br>Net Ht: 1.37m<br>Tunnel walkway<br>Fireman's pole<br>Net tunnel<br>Slide Ht : 1.37m<br>Climbing ladder<br>Climbing wall HT: 1.37m |
|----|-------------------------------------------------------------------------------------------------------------------------------------------------------------------------------------------------------------------------------------------------------|
|    |                                                                                                                                                                                                                                                       |
|    | Climbing wall HT: 1.37m                                                                                                                                                                                                                               |
| Ð  | Net ladder                                                                                                                                                                                                                                            |
| B  | Pathway                                                                                                                                                                                                                                               |
| 14 | Cones                                                                                                                                                                                                                                                 |
|    |                                                                                                                                                                                                                                                       |

## Installation of equipment

IMPORTANT: It is essential to refer to the installation instructions for information on the size of the safety areas.