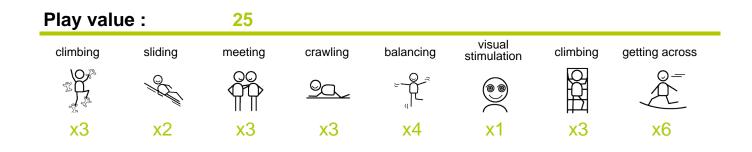

C

(





Components



|    | Platform with no roof, Ht: 1,37m<br>Platform with no roof, Ht: 1,37m<br>Play porthole<br>Climbing wall Ht: 1.37m<br>Net Ht: 1.37m<br>Tunnel walkway<br>Fireman's pole<br>Net tunnel<br>Slide Ht : 1.37m<br>Climbing ladder<br>Climbing wall HT: 1.37m |
|----|-------------------------------------------------------------------------------------------------------------------------------------------------------------------------------------------------------------------------------------------------------|
|    |                                                                                                                                                                                                                                                       |
|    |