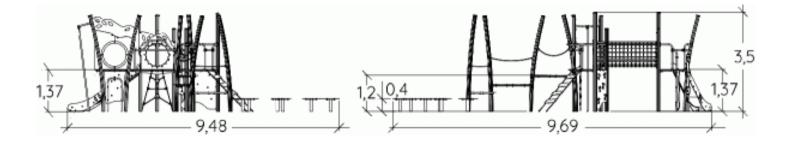

## Installation of equipment

IMPORTANT: It is essential to refer to the installation instructions for information on the size of the safety areas.