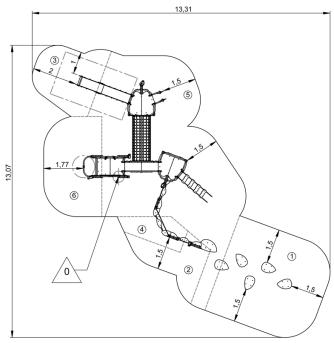

## Installation of equipment

IMPORTANT: It is essential to refer to the installation instructions for information on the size of the safety areas.

Impact area (minimum normative surface)

Free space

|   | Ŭ<br> |                    |
|---|-------|--------------------|
| 1 | 0,6m  | 20,5m <sup>2</sup> |
| 2 | 0,9m  | 5,5m²              |
| 3 | 1m    | 8m²                |
| 4 | 1,19m | 3,5m²              |
| 5 | 1,37m | 42m²               |
| 6 | 1,9m  | 11m²               |