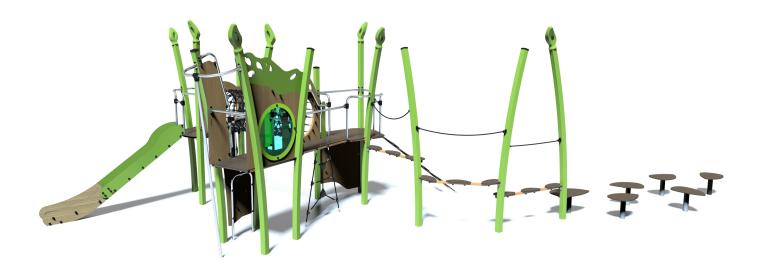

## Components

- 1 Platform with no roof, Ht: 1,37m
- 2 Platform with no roof, Ht: 1,37m
- O Play porthole
- 4 Climbing wall Ht: 1.37m
- 6 Net Ht: 1.37m
- 6 Tunnel walkway
- 7 Fireman's pole
- 8 Net tunnel
- 9 Slide Ht: 1.37m
- Climbing ladder
- Climbing wall HT: 1.37m
- Net ladder
- Pathway
- **1** Cones