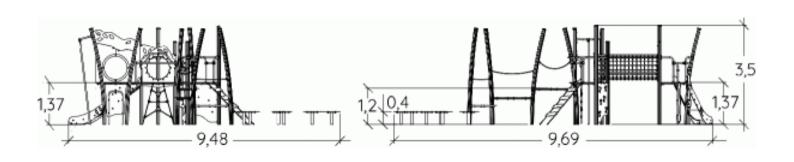

## Components

- 1 Platform with no roof, Ht: 1,37m
- 2 Platform with no roof, Ht: 1,37m
- O Play porthole
- 4 Climbing wall Ht: 1.37m
- 6 Net Ht: 1.37m
- 6 Tunnel walkway
- 7 Fireman's pole
- 8 Net tunnel
- 9 Slide Ht: 1.37m
- Climbing ladder
- Climbing wall HT: 1.37m
- Net ladder
- Pathway
- **1** Cones