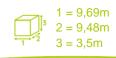

## Installation of equipment

IMPORTANT: It is essential to refer to the installation instructions for information on the size of the safety areas.

Impact area (minimum normative surface)

Free space

|   | Ŭ<br> |                    |
|---|-------|--------------------|
| 1 | 0,6m  | 20,5m <sup>2</sup> |
| 2 | 0,9m  | 5,5m²              |
| 3 | 1m    | 8m²                |
| 4 | 1,19m | 3,5m²              |
| 5 | 1,37m | 42m²               |
| 6 | 1,9m  | 11m²               |