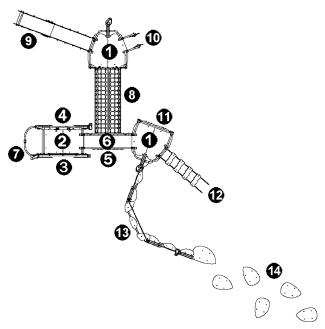

## Components

- 1 Platform with no roof, Ht: 1,37m
- 2 Platform with no roof, Ht: 1,37m
- O Play porthole
- 4 Climbing wall Ht: 1.37m
- 6 Net Ht: 1.37m
- 6 Tunnel walkway
- 7 Fireman's pole
- 8 Net tunnel
- 9 Slide Ht: 1.37m
- Climbing ladder
- Climbing wall HT: 1.37m
- Net ladder
- Pathway
- **1** Cones