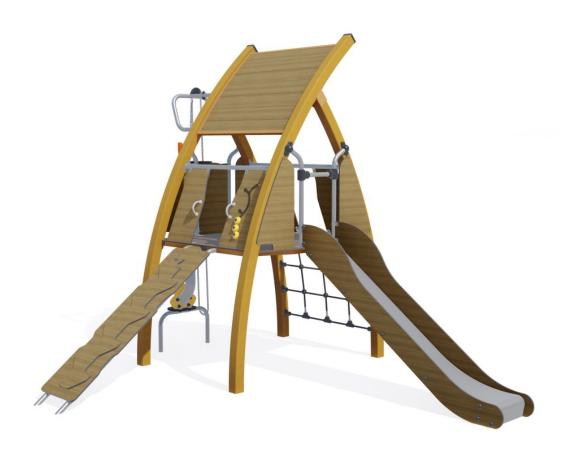

## **Components**

- 1 Play panel
- 2 Filet Ht: 1,17 m
- **3** Slide Ht : 1.17m
- 4 Slope Ht: 1.17m
- **5** Jeu de sable