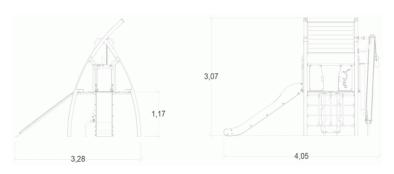

## **Components**

- 1 Play panel
- 2 Filet Ht: 1,17 m
- **3** Slide Ht : 1.17m
- 4 Slope Ht: 1.17m
- **5** Jeu de sable