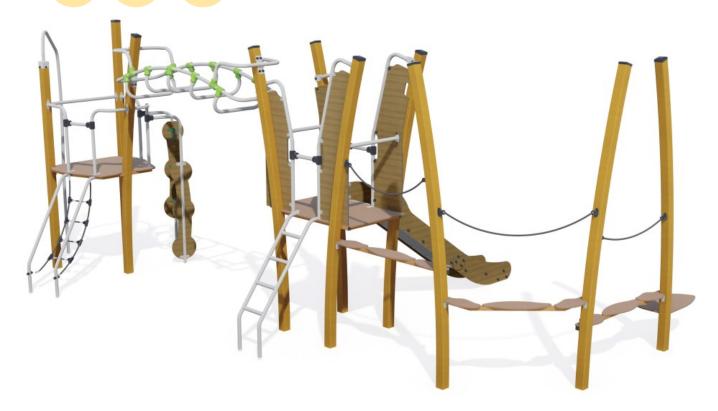

## Play value : 14

climbing

**x1** 

A.

**x2** 

sliding

## **Components**

- 1 Platform with no roof, Ht: 1,37m
- 2 Platform with no roof, Ht: 1,37m
- 3 Pathway
- 4 Arche
- **5** Slide Ht : 1.37m
- 6 Climbing ladder
- 1 Ladder Ht: 1.37m
- 8 Flexible ladder, Ht: 1,37m
- 9 Mât à glisser