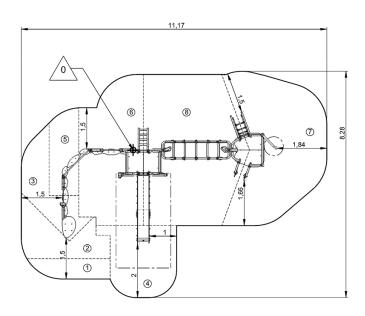

## Installation of equipment

IMPORTANT: It is essential to refer to the installation instructions for information on the size of the safety areas.

Impact area (minimum normative surface)

Free space

|   | <u> </u> |       |
|---|----------|-------|
| 1 | 0,6m     | 2m²   |
| 2 | 0,64m    | 4,5m² |
| 3 | 0,9m     | 4,5m² |
| 4 | 1m       | 6,5m² |
| 5 | 1,19m    | 3,5m² |
| 6 | 1,37m    | 12m²  |
| 7 | 2m       | 16m²  |
| 8 | 2,85m    | 19m²  |
|   |          |       |