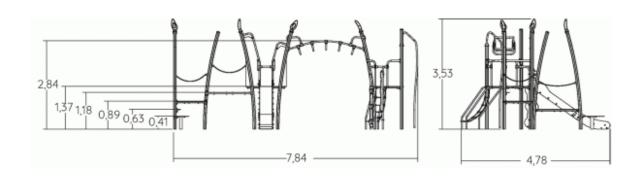

## Installation of equipment

IMPORTANT: It is essential to refer to the installation instructions for information on the size of the safety areas.

Impact area (minimum normative surface)

Free space

|   | <u> </u> |       |
|---|----------|-------|
| 1 | 0,6m     | 2m²   |
| 2 | 0,64m    | 4,5m² |
| 3 | 0,9m     | 4,5m² |
| 4 | 1m       | 6,5m² |
| 5 | 1,19m    | 3,5m² |
| 6 | 1,37m    | 12m²  |
| 7 | 2m       | 16m²  |
| 8 | 2,85m    | 19m²  |
|   |          |       |