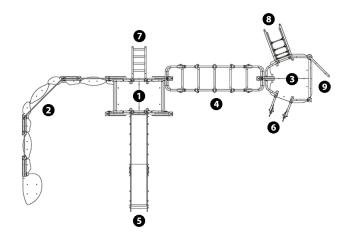

## **Components**

- 1 Platform with no roof, Ht: 1,37m
- 2 Platform with no roof, Ht: 1,37m
- 3 Pathway
- 4 Arche
- **5** Slide Ht : 1.37m
- 6 Climbing ladder
- 1 Ladder Ht: 1.37m
- 8 Flexible ladder, Ht: 1,37m
- 9 Mât à glisser