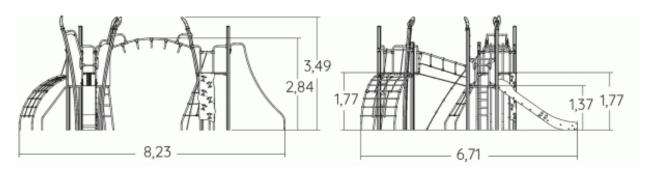

## Installation of equipment

IMPORTANT: It is essential to refer to the installation instructions for information on the size of the safety areas.

Impact area (minimum normative surface)

Free space

| 1 | 0,6m  | 4,5m²  |
|---|-------|--------|
| 2 | 1m    | 6m²    |
| 3 | 1,37m | 8m²    |
| 4 | 1,77m | 40,5m² |
| 5 | 2,85m | 17m²   |