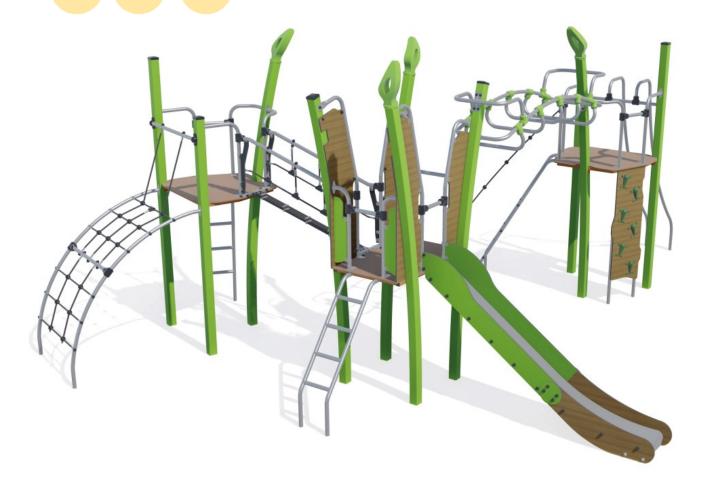

## Components

- 1 Slide Ht: 1.37m
- 2 Ladder Ht: 1.37m
- 3 Platform with no roof, Ht: 1,37m
- 4 Platform with no roof, Ht: 1,77m
- 6 Ladder Ht: 1.77m
- 6 Tilted net Ht: 1.77m
- Climbing wall
- 8 Curved climbing net
- 9 Speed Slide
- Passerelle cordage inclinée