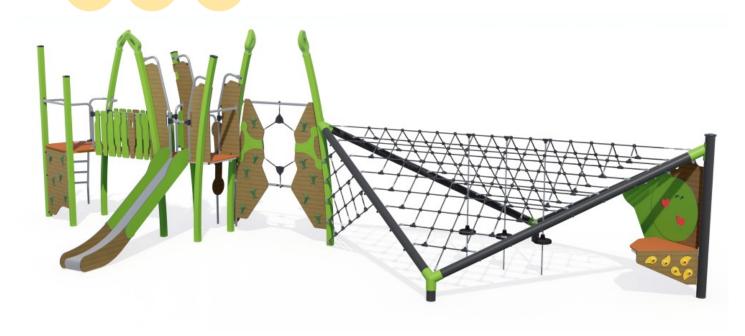

## **Components**

- Butterfly play panel
- 2 Slide Ht: 1.37m
- 3 Climbing ladder
- 4 Ladder Ht: 1.37m
- **5** Platform with no roof, Ht: 1,37m
- G Climbing wall HT: 1.37m
- Platform with no roof, Ht: 1,37m
- 8 Butterfly climbing wall
- 9 Net
- 1 Play pannel access
- **1** Small net
- Ø Suspended seat