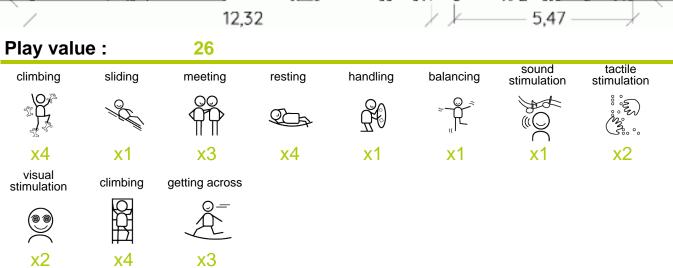

Physical inclusion Sensory inclusion Cognitive inclusion













## **Components**



- Butterfly play panel
- 2 Slide Ht: 1.37m
- 3 Climbing ladder
- 4 Ladder Ht: 1.37m
- **5** Platform with no roof, Ht: 1,37m
- G Climbing wall HT: 1.37m
- Platform with no roof, Ht: 1,37m
- 8 Butterfly climbing wall
- 9 Net
- 1 Play pannel access
- **1** Small net
- Ø Suspended seat

## Installation of equipment

IMPORTANT: It is essential to refer to the installation instructions for information on the size of the safety areas.

Impact area (minimum normative surface)

Free space



|   | Ť<br>T |                    |
|---|--------|--------------------|
| 1 | 1m     | 7,5m²              |
| 2 | 1,37m  | 16,5m²             |
| 3 | 2m     | 37m²               |
| 4 | 2,32m  | 25,5m <sup>2</sup> |

















86.5m<sup>2</sup>

803kg