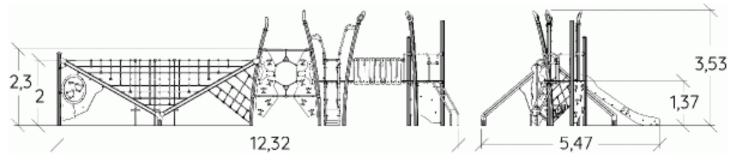

## Installation of equipment

IMPORTANT: It is essential to refer to the installation instructions for information on the size of the safety areas.

Impact area (minimum normative surface)

Free space

|   | Ť<br>T |                    |
|---|--------|--------------------|
| 1 | 1m     | 7,5m²              |
| 2 | 1,37m  | 16,5m²             |
| 3 | 2m     | 37m²               |
| 4 | 2,32m  | 25,5m <sup>2</sup> |