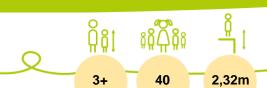

Physical inclusion Sensory inclusion Cognitive inclusion

## Installation of equipment

IMPORTANT: It is essential to refer to the installation instructions for information on the size of the safety areas.

Impact area (minimum normative surface)

Free space

|   | Ť<br>T |                    |
|---|--------|--------------------|
| 1 | 1m     | 7,5m²              |
| 2 | 1,37m  | 16,5m²             |
| 3 | 2m     | 37m²               |
| 4 | 2,32m  | 25,5m <sup>2</sup> |