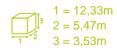

## Installation of equipment

IMPORTANT: It is essential to refer to the installation instructions for information on the size of the safety areas.

Impact area (minimum normative surface)

Free space

|   | Ť<br>T |                    |
|---|--------|--------------------|
| 1 | 1m     | 7,5m²              |
| 2 | 1,37m  | 16,5m²             |
| 3 | 2m     | 37m²               |
| 4 | 2,32m  | 25,5m <sup>2</sup> |