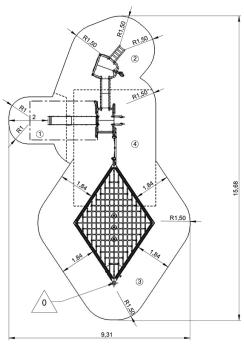

## Installation of equipment

IMPORTANT: It is essential to refer to the installation instructions for information on the size of the safety areas.

Impact area (minimum normative surface)

Free space

|   | Ť<br>T |                    |
|---|--------|--------------------|
| 1 | 1m     | 7,5m²              |
| 2 | 1,37m  | 16,5m²             |
| 3 | 2m     | 37m²               |
| 4 | 2,32m  | 25,5m <sup>2</sup> |

86.5m<sup>2</sup>

803kg