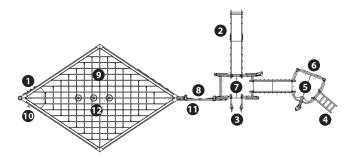

## **Components**

- Butterfly play panel
- 2 Slide Ht: 1.37m
- 3 Climbing ladder
- 4 Ladder Ht: 1.37m
- **5** Platform with no roof, Ht: 1,37m
- G Climbing wall HT: 1.37m
- Platform with no roof, Ht: 1,37m
- 8 Butterfly climbing wall
- 9 Net
- 1 Play pannel access
- **1** Small net
- Ø Suspended seat