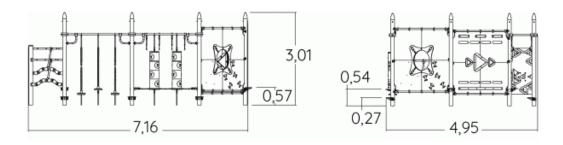

Physical inclusion Sensory inclusion Cognitive inclusion







## Play value:

20

balancing

**x6** 

getting across











## Installation of equipment

IMPORTANT: It is essential to refer to the installation instructions for information on the size of the safety areas.

Impact area (minimum normative surface)

Free space



|   | Å     |       |
|---|-------|-------|
| 1 | 0,6m  | 8m²   |
| 2 | 0,85m | 8,5m² |
| 3 | 1,22m | 5m²   |
| 4 | 2,32m | 25m²  |
| 5 | 2,46m | 34m²  |



















1 = 7,28m 2 = 4,88m

3 = 3,01m







## **Sports activities:**

**20** 

balancing



















## Installation of equipment

IMPORTANT: It is essential to refer to the installation instructions for information on the size of the safety areas.

Impact area (minimum normative surface)

Free space



|   | Å     | $\sqrt{m^2}$ |
|---|-------|--------------|
| 1 | 0,6m  | 8m²          |
| 2 | 0,85m | 8,5m²        |
| 3 | 1,22m | 5m²          |
| 4 | 2,32m | 25m²         |
| 5 | 2,46m | 34m²         |













107kg