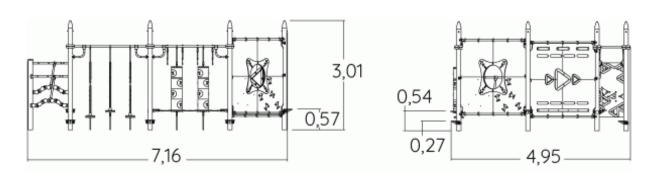

Physical inclusion Sensory inclusion Cognitive inclusion







## Play value:

20

balancing

**x6** 

getting across











## Installation of equipment

IMPORTANT: It is essential to refer to the installation instructions for information on the size of the safety areas.

Impact area (minimum normative surface)

Free space



|   | Å     |       |
|---|-------|-------|
| 1 | 0,6m  | 8m²   |
| 2 | 0,85m | 8,5m² |
| 3 | 1,22m | 5m²   |
| 4 | 2,32m | 25m²  |
| 5 | 2,46m | 34m²  |



















1 = 7,28m 2 = 4,88m

3 = 3,01m







## **Sports activities:**

**20** 

balancing



















## Installation of equipment

IMPORTANT: It is essential to refer to the installation instructions for information on the size of the safety areas.

Impact area (minimum normative surface)

Free space



|   | Å     | $\sqrt{m^2}$ |
|---|-------|------