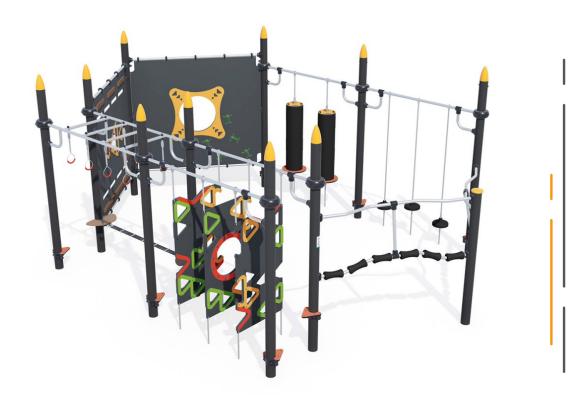

## Play value:

20

balancing

**x6** 

getting across

## **Sports activities:**

**20** 

balancing