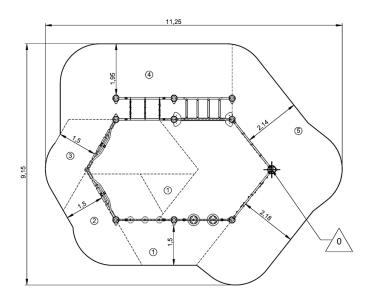

## Installation of equipment

IMPORTANT: It is essential to refer to the installation instructions for information on the size of the safety areas.

Impact area (minimum normative surface)

Free space

|   | Å     |       |
|---|-------|-------|
| 1 | 0,6m  | 8m²   |
| 2 | 0,85m | 8,5m² |
| 3 | 1,22m | 5m²   |
| 4 | 2,32m | 25m²  |
| 5 | 2,46m | 34m²  |

1 = 7,28m 2 = 4,88m

3 = 3,01m

## Installation of equipment

IMPORTANT: It is essential to refer to the installation instructions for information on the size of the safety areas.

Impact area (minimum normative surface)

Free space

|   | Å     | $\sqrt{m^2}$ |
|---|-------|--------------|
| 1 | 0,6m  | 8m²          |
| 2 | 0,85m | 8,5m²        |
| 3 | 1,22m | 5m²          |
| 4 | 2,32m | 25m²         |
| 5 | 2,46m | 34m²         |