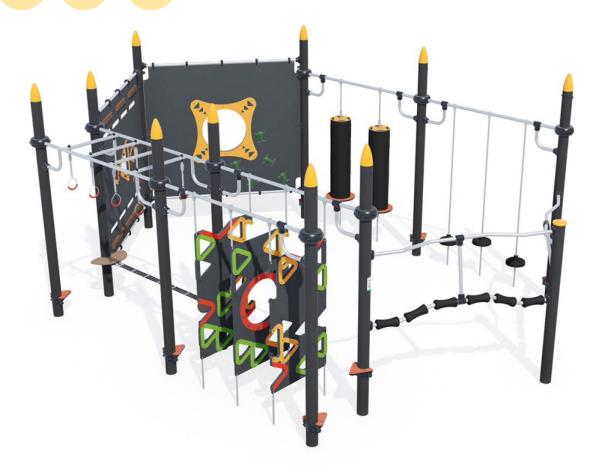

## Play value:

20

balancing

**x6** 

getting across

## **Sports activities:**

**20** 

balancing