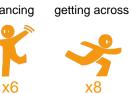

## Play value:

20

balancing

**x6** 

getting across

## **Sports activities:**

**20** 

balancing