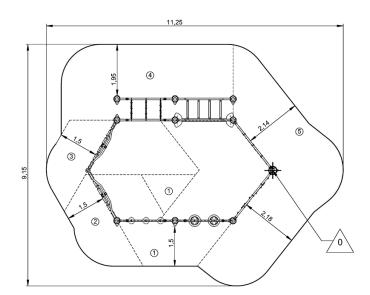

## Installation of equipment

IMPORTANT: It is essential to refer to the installation instructions for information on the size of the safety areas.

Impact area (minimum normative surface)

Free space

|   | Å     |       |
|---|-------|-------|
| 1 | 0,6m  | 8m²   |
| 2 | 0,85m | 8,5m² |
| 3 | 1,22m | 5m²   |
| 4 | 2,32m | 25m²  |
| 5 | 2,46m | 34m²  |

## Installation of equipment

IMPORTANT: It is essential to refer to the installation instructions for information on the size of the safety areas.

Impact area (minimum normative surface)

Free space

|   | Å     | $\sqrt{m^2}$ |
|---|-------|--------------|
| 1 | 0,6m  | 8m²          |
| 2 | 0,85m | 8,5m²        |
| 3 | 1,22m | 5m²          |
| 4 | 2,32m | 25m²         |
| 5 | 2,46m | 34m²         |