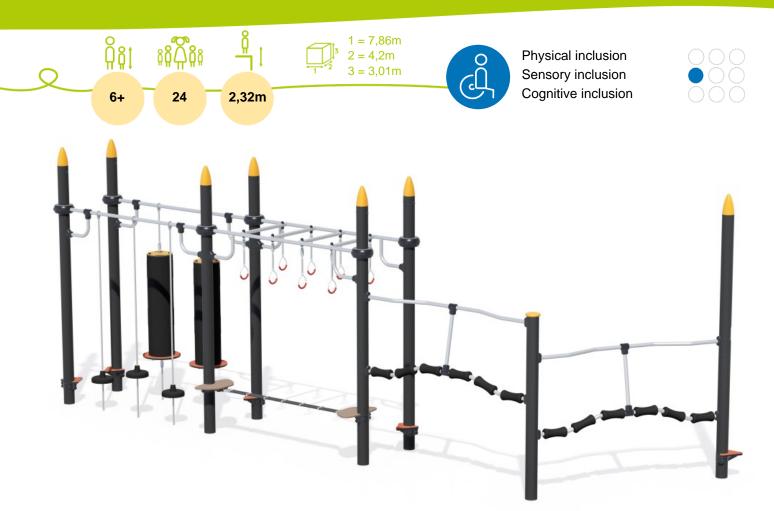

## Play value :

13

balancing

**x**4

getting across

## **Sports activities:**

13

balancing

getting across **x6 x4** 