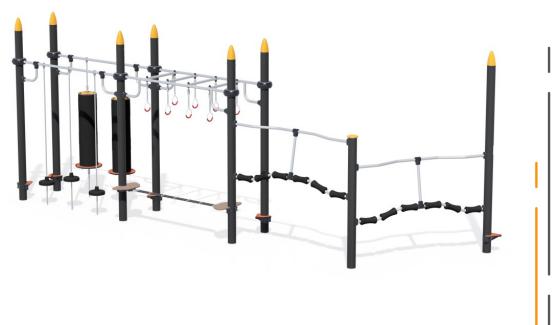

## Play value :

13

balancing

**x**4

getting across

## **Sports activities:**

13

balancing

getting across **x6 x4** 