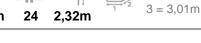

## Installation of equipment

IMPORTANT: It is essential to refer to the installation instructions for information on the size of the safety areas.

Impact area (minimum normative surface)

Free space

|   | Å     |        |
|---|-------|--------|
| 1 | 0,6m  | 6,5m²  |
| 2 | 0,86m | 8m²    |
| 3 | 1,22m | 3,5m²  |
| 4 | 2,32m | 31,5m² |

## Installation of equipment

IMPORTANT: It is essential to refer to the installation instructions for information on the size of the safety areas.

Impact area (minimum normative surface)

Free space

|   | Å     | $\sqrt{m^2}$ |
|---|-------|--------------|
| 1 | 0,6m  | 6,5m²        |
| 2 | 0,86m | 8m²          |
| 3 | 1,22m | 3,5m²        |
| 4 | 2,32m | 31,5m²       |