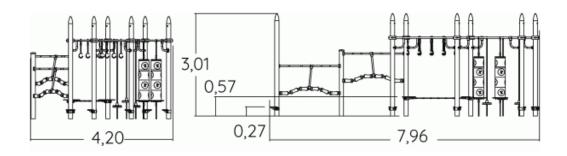

## Play value :

13

balancing

**x**4

getting across











## Installation of equipment

IMPORTANT: It is essential to refer to the installation instructions for information on the size of the safety areas.

Impact area (minimum normative surface)

Free space



|   | Å     |        |
|---|-------|--------|
| 1 | 0,6m  | 6,5m²  |
| 2 | 0,86m | 8m²    |
| 3 | 1,22m | 3,5m²  |
| 4 | 2,32m | 31,5m² |













107kg









> 1,40m









## **Sports activities:**

13

balancing

getting across **x6 x4** 

















## Installation of equipment

IMPORTANT: It is essential to refer to the installation instructions for information on the size of the safety areas.

Impact area (minimum normative surface)

Free space



|   | Å     | $\sqrt{m^2}$ |
|---|-------|--------------|
| 1 | 0,6m  | 6,5m²        |
| 2 | 0,86m | 8m²          |
| 3 | 1,22m | 3,5m²        |
| 4 | 2,32m | 31,5m²       |











573kg