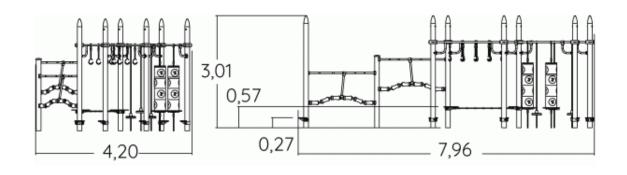

## Play value :

13

balancing

**x**4

getting across











## Installation of equipment

IMPORTANT: It is essential to refer to the installation instructions for information on the size of the safety areas.

Impact area (minimum normative surface)

Free space



|   | Å     |        |
|---|-------|--------|
| 1 | 0,6m  | 6,5m²  |
| 2 | 0,86m | 8m²    |
| 3 | 1,22m | 3,5m²  |
| 4 | 2,32m | 31,5m² |













107kg









> 1,40m









## **Sports activities:**

13

balancing

getting across **x6 x4** 

















## Installation of equipment

IMPORTANT: It is essential to refer to the installation instructions for information on the size of the safety areas.

Impact area (minimum normative surface)

Free space



|   | Å     | $\sqrt{m^2}$ |
|---|-------|--------------