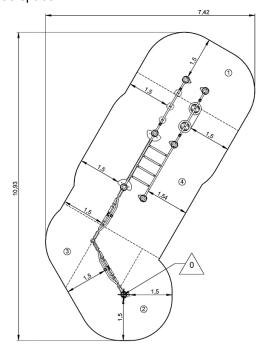

## Installation of equipment

IMPORTANT: It is essential to refer to the installation instructions for information on the size of the safety areas.

Impact area (minimum normative surface)

Free space

|   | Å     |        |
|---|-------|--------|
| 1 | 0,6m  | 6,5m²  |
| 2 | 0,86m | 8m²    |
| 3 | 1,22m | 3,5m²  |
| 4 | 2,32m | 31,5m² |

## Installation of equipment

IMPORTANT: It is essential to refer to the installation instructions for information on the size of the safety areas.

Impact area (minimum normative surface)

Free space

|   | Å     | $\sqrt{m^2}$ |
|---|-------|--------------|
| 1 | 0,6m  | 6,5m²        |
| 2 | 0,86m | 8m²          |
| 3 | 1,22m | 3,5m²        |
| 4 | 2,32m | 31,5m²       |