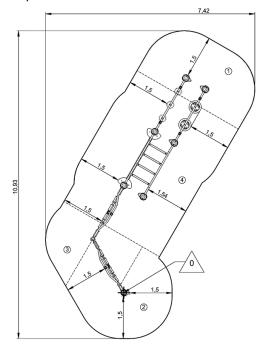

## Installation of equipment

IMPORTANT: It is essential to refer to the installation instructions for information on the size of the safety areas.

Impact area (minimum normative surface)

Free space

|   | Å     |        |
|---|-------|--------|
| 1 | 0,6m  | 6,5m²  |
| 2 | 0,86m | 8m²    |
| 3 | 1,22m | 3,5m²  |
| 4 | 2,32m | 31,5m² |

## Installation of equipment

IMPORTANT: It is essential to refer to the installation instructions for information on the size of the safety areas.

Impact area (minimum normative surface)

Free space

|   | Å     | $\sqrt{m^2}$ |
|---|-------|--------------|
| 1 | 0,6m  | 6,5m²        |
| 2 | 0,86m | 8m²          |
| 3 | 1,22m | 3,5m²        |
| 4 | 2,32m | 31,5m²       |