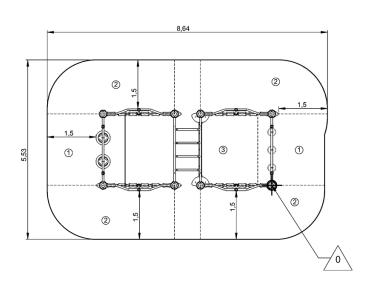

## Installation of equipment

IMPORTANT: It is essential to refer to the installation instructions for information on the size of the safety areas.

Impact area (minimum normative surface)

Free space

|   |          | Å     |        |
|---|----------|-------|--------|
| 1 |          | 0,6m  | 8m²    |
| 2 | <u>.</u> | 0,86m | 27,5m² |
| 3 | }        | 2,32m | 14,5m² |

## Installation of equipment

IMPORTANT: It is essential to refer to the installation instructions for information on the size of the safety areas.

Impact area (minimum normative surface)

Free space

|   | <u> </u> | $\sqrt{m^2}$ |
|---|----------|--------------|
| 1 | 0,6m     | 8m²          |
| 2 | 0,86m    | 27,5m²       |
| 3 | 2,32m    | 14,5m²       |