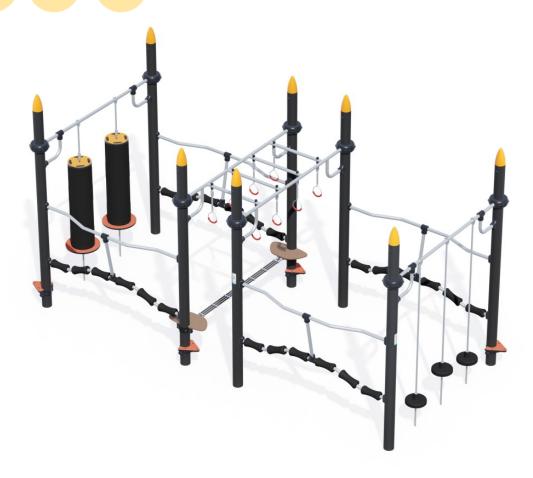

## Play value:

19

balancing

getting across

## Sports activities :

19

balancing