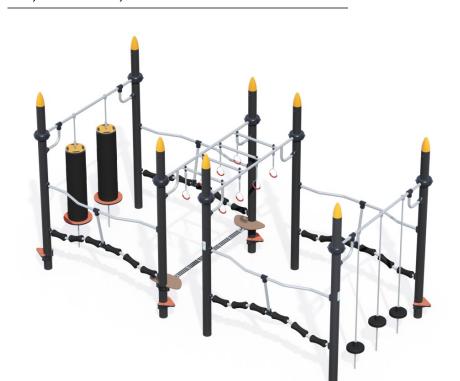

## Play value:

19

balancing

getting across

## Sports activities :

19

balancing