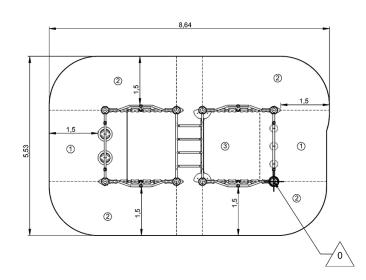

## Installation of equipment

IMPORTANT: It is essential to refer to the installation instructions for information on the size of the safety areas.

Impact area (minimum normative surface)

Free space

|   |          | Å     |        |
|---|----------|-------|--------|
| 1 |          | 0,6m  | 8m²    |
| 2 | <u>.</u> | 0,86m | 27,5m² |
| 3 | }        | 2,32m | 14,5m² |

1 = 5,63m2 = 2,53m

3 = 3,01m