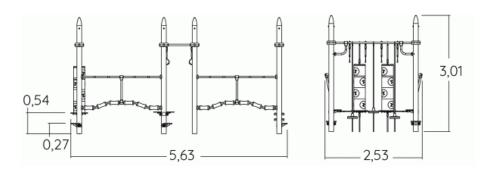

Physical inclusion Sensory inclusion Cognitive inclusion







## Play value:

19

balancing

getting across











## Installation of equipment

IMPORTANT: It is essential to refer to the installation instructions for information on the size of the safety areas.

Impact area (minimum normative surface)

Free space



|   |          | Å     |        |
|---|----------|-------|--------|
| 1 |          | 0,6m  | 8m²    |
| 2 | <u>.</u> | 0,86m | 27,5m² |
| 3 | }        | 2,32m | 14,5m² |





















1 = 5,63m2 = 2,53m

3 = 3,01m







## Sports activities :

19

balancing





















## Installation of equipment

IMPORTANT: It is essential to refer to the installation instructions for information on the size of the safety areas.

Impact area (minimum normative surface)

Free space



|   | <u> </u> | $\sqrt{m^2}$ |
|---|---------