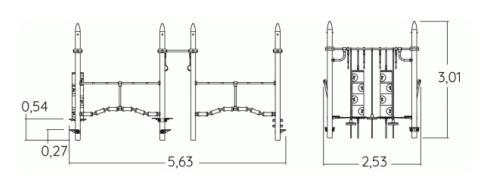

Physical inclusion Sensory inclusion Cognitive inclusion







## Play value:

19

balancing

getting across











## Installation of equipment

IMPORTANT: It is essential to refer to the installation instructions for information on the size of the safety areas.

Impact area (minimum normative surface)

Free space



|   |          | Å     |        |
|---|----------|-------|--------|
| 1 |          | 0,6m  | 8m²    |
| 2 | <u>.</u> | 0,86m | 27,5m² |
| 3 | }        | 2,32m | 14,5m² |





















1 = 5,63m2 = 2,53m

3 = 3,01m







## Sports activities :

19

balancing





















## Installation of equipment

IMPORTANT: It is essential to refer to the installation instructions for information on the size of the safety areas.

Impact area (minimum normative surface)

Free space



|   | <u> </u> | $\sqrt{m^2}$ |
|---|----------|--------------|
| 1 | 0,6m     | 8m²          |
| 2 | 0,86m    | 27,5m²       |
| 3 | 2,32m    | 14,5m²       |











625kg



107kg