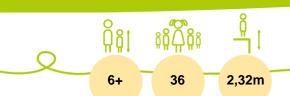

## Installation of equipment

IMPORTANT: It is essential to refer to the installation instructions for information on the size of the safety areas.

Impact area (minimum normative surface)

Free space

|   |          | Å     |        |
|---|----------|-------|--------|
| 1 |          | 0,6m  | 8m²    |
| 2 | <u>.</u> | 0,86m | 27,5m² |
| 3 | }        | 2,32m | 14,5m² |

## Installation of equipment

IMPORTANT: It is essential to refer to the installation instructions for information on the size of the safety areas.

Impact area (minimum normative surface)

Free space

|   | <u> </u> | $\sqrt{m^2}$ |
|---|----------|--------------|
| 1 | 0,6m     | 8m²          |
| 2 | 0,86m    | 27,5m²       |
| 3 | 2,32m    | 14,5m²       |