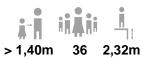

## Installation of equipment

IMPORTANT: It is essential to refer to the installation instructions for information on the size of the safety areas.

Impact area (minimum normative surface)

Free space

|   |          | Å     |        |
|---|----------|-------|--------|
| 1 |          | 0,6m  | 8m²    |
| 2 | <u>.</u> | 0,86m | 27,5m² |
| 3 | }        | 2,32m | 14,5m² |

## Installation of equipment

IMPORTANT: It is essential to refer to the installation instructions for information on the size of the safety areas.

Impact area (minimum normative surface)

Free space

|   | <u> </u> | $\sqrt{m^2}$ |
|---|----------|--------------|
| 1 | 0,6m     | 8m²          |
| 2 | 0,86m    | 27,5m²       |
| 3 | 2,32m    | 14,5m²       |